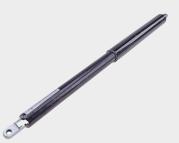

#### SAFE & SMOOTH

The manual barrier has a smooth controlled operation which vastly reduces fatigue of the operator. It has 2 Gas struts for stability and security

the Manual Barrier to a "Industry Standard"...

It has been redesigned with the user in mind. Ergonomic grip handles make it a pleasure to operate. It is a ONE handed movement to use with the assistance from the gas dampers.

It is effortlessly locked in the open and close secured with a padlock provided. A lockable end rest is also supplied with the kit, this can be replaced as an extra with an adjustable height collapsable Pogo tip support.