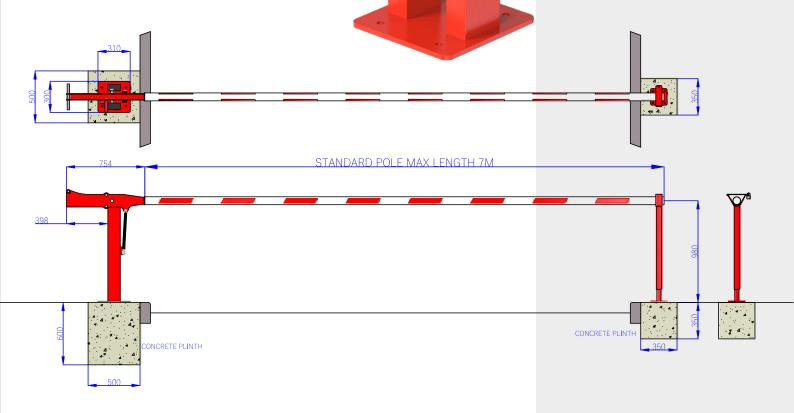

## Standard Manual Barrier PC-STD-MB

**Specification** CE Approved **Maximum Span Dimensions** 7.0m plain pole only **Finish** Polyester Powder Coated **Material Construction** Steel & Aluminium **Gas Springs** 200N to 500N 2off Adjustable **Unit Weight** Pedestal, and pole arm: 56Kg **Dimensions** Pedestal: 1110mm x 444mm x 300mm Pole: 94mm x 64mm OVAL **Handing Options** Universal no handing needed **Fixings** M16 anchor shield bolts included/M12 for End Rest **External Padlock** 60mm Long Shackle c/w 3 Keys