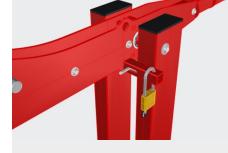

It has been redesigned with the user in mind. Ergonomic grip handles make it a pleasure to operate. It is a ONE handed movement to use with the assistance from the gas dampers.

It is effortlessly locked in the open and close secured with a padlock provided. A lockable end rest is also supplied with the kit, this can be replaced as an extra with an adjustable height collapsable Pogo tip support.