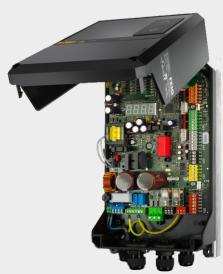

The gate is controlled by a purpose made German Feig control panel, single phase supply, via an integrated frequency converter controlled output to a 3 phase motor. This can be configured very easily for all the standard program modes including no passage time outs & free exit and entry loops to name a few. As standard the control panel can accommodate pedestrian open signals, airlock systems and much more. The gate's movement is controlled via a rack & pinion system monitored by an encoder. This allows for a precise and controlled operation that is robust and dependable.

# ABSOLUTE CONTROL

Our Auto Sliding Gates feature a Feig control panel that is far more advanced for safety and motion than its rivals.