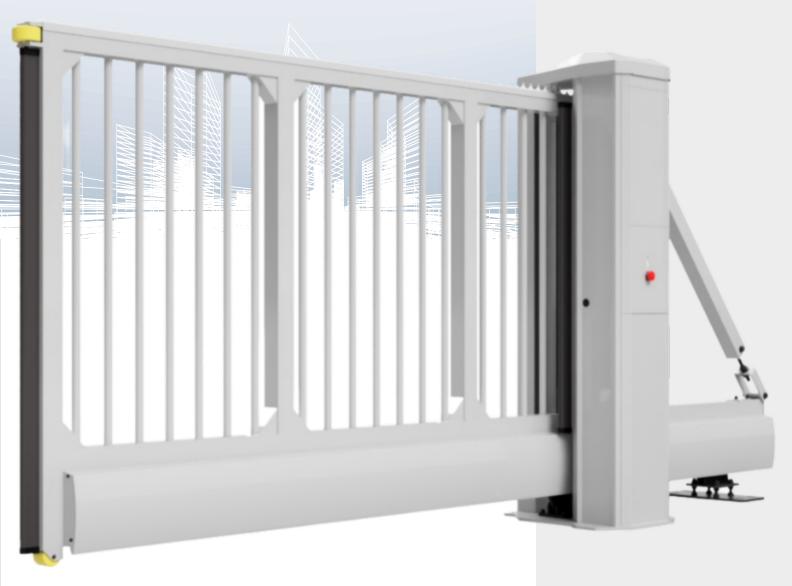

# **Automatic/Manual Sliding Gates**

THE UK'S BEST JUST GOT a MAKEOVER.

Sliding Gates HAVE EVOLVED...

Our Automatic Cantilever Sliding Gates comply with BS/EN 12453. The gate portal is fitted with dual height photocells and 6 category 3 monitored live safety edges.

Our gates are delivered on a vehicle equipped with a crane, fully assembled, ready to bolt down continuing our "plug & play" ethos. This minimises disruption on site and ensures a smooth, quick and easy installation.

We have developed the gate using aluminum construction with its obvious anti-corrosion properties/strength and longevity in mind.

Trusted by many in the industry as the ultimate sliding gate it can be clad with a HUGE range of infills to suit the existing perimeter fence line.