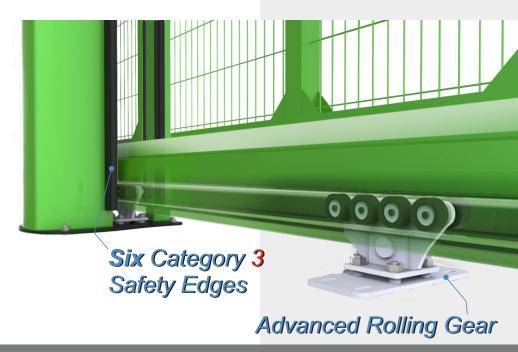

# **Automatic/Manual Sliding Gates**

THE UK'S BEST JUST GOT a MAKEOVER.

Sliding Gates HAVE EVOLVED...

Our Automatic Cantilever Sliding Gates comply with BS/EN 12453. The gate portal is fitted with dual height photocells and 6 category 3 monitored live safety edges.

#### **Material Construction**

Aluminium Construction of Gate Leaf and Main Tower Tower Top/Base plate Wheel Carriages Zinc Plated Steel Unit Weight

660Kg Approx

(dependant upon gates size and infill type)