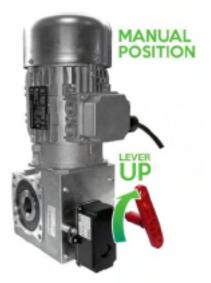

The gate is controlled by a purpose made German Feig control panel, single phase supply, via an integrated frequency converter controlled output to a 3 phase motor. This can be configured very easily for all the standard program modes including no passage time outs & free exit and entry loops to name a few. As standard the control panel can accommodate pedestrian open signals, airlock systems and much more. The gate's movement is controlled via a rack & pinion system monitored by an encoder. This allows for a precise and controlled operation that is robust and dependable.

\*All gates are bespoke and manufactured to order.

Detailed Layout Drawings Provided

Tech Support provided and FREE

Easy to Use Manual Release