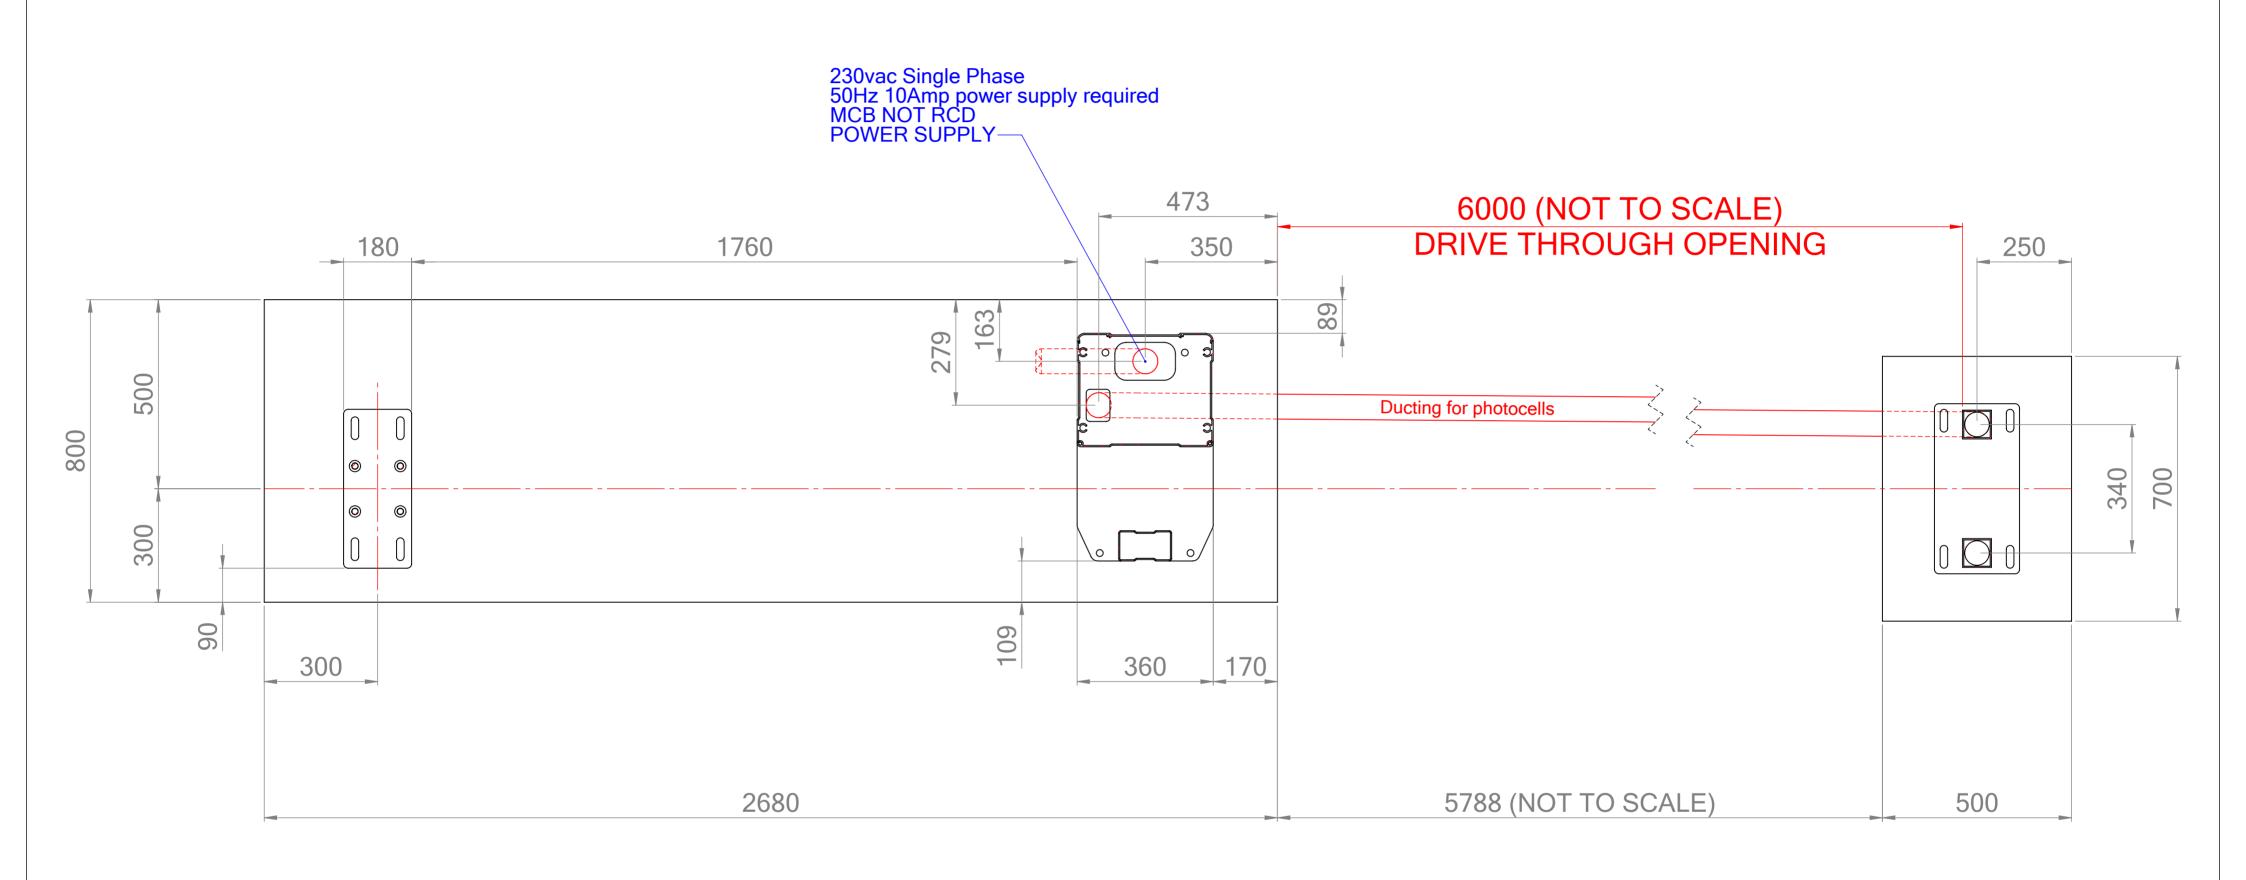

ALL ANCHOR BOLTS - M16 x 160mm

| DRAWN  | N BY: | TITLE:                       |             |                      | INFILL:                           |
|--------|-------|------------------------------|-------------|----------------------|-----------------------------------|
| VGG    |       | AUTO CANTILEVER SLIDING GATE |             |                      | MESH                              |
| DATE:  |       | 6000mm Opening x 2400mm High |             |                      | FINISH                            |
| SCALE: |       | DRAWING NUMBER:              | REVISION: A | SHEET NUMBER: 4 OF 4 | TBC<br>NOTE:                      |
|        | AT A2 |                              |             | all dimensions in mm | Left-Handed (viewed from outside) |