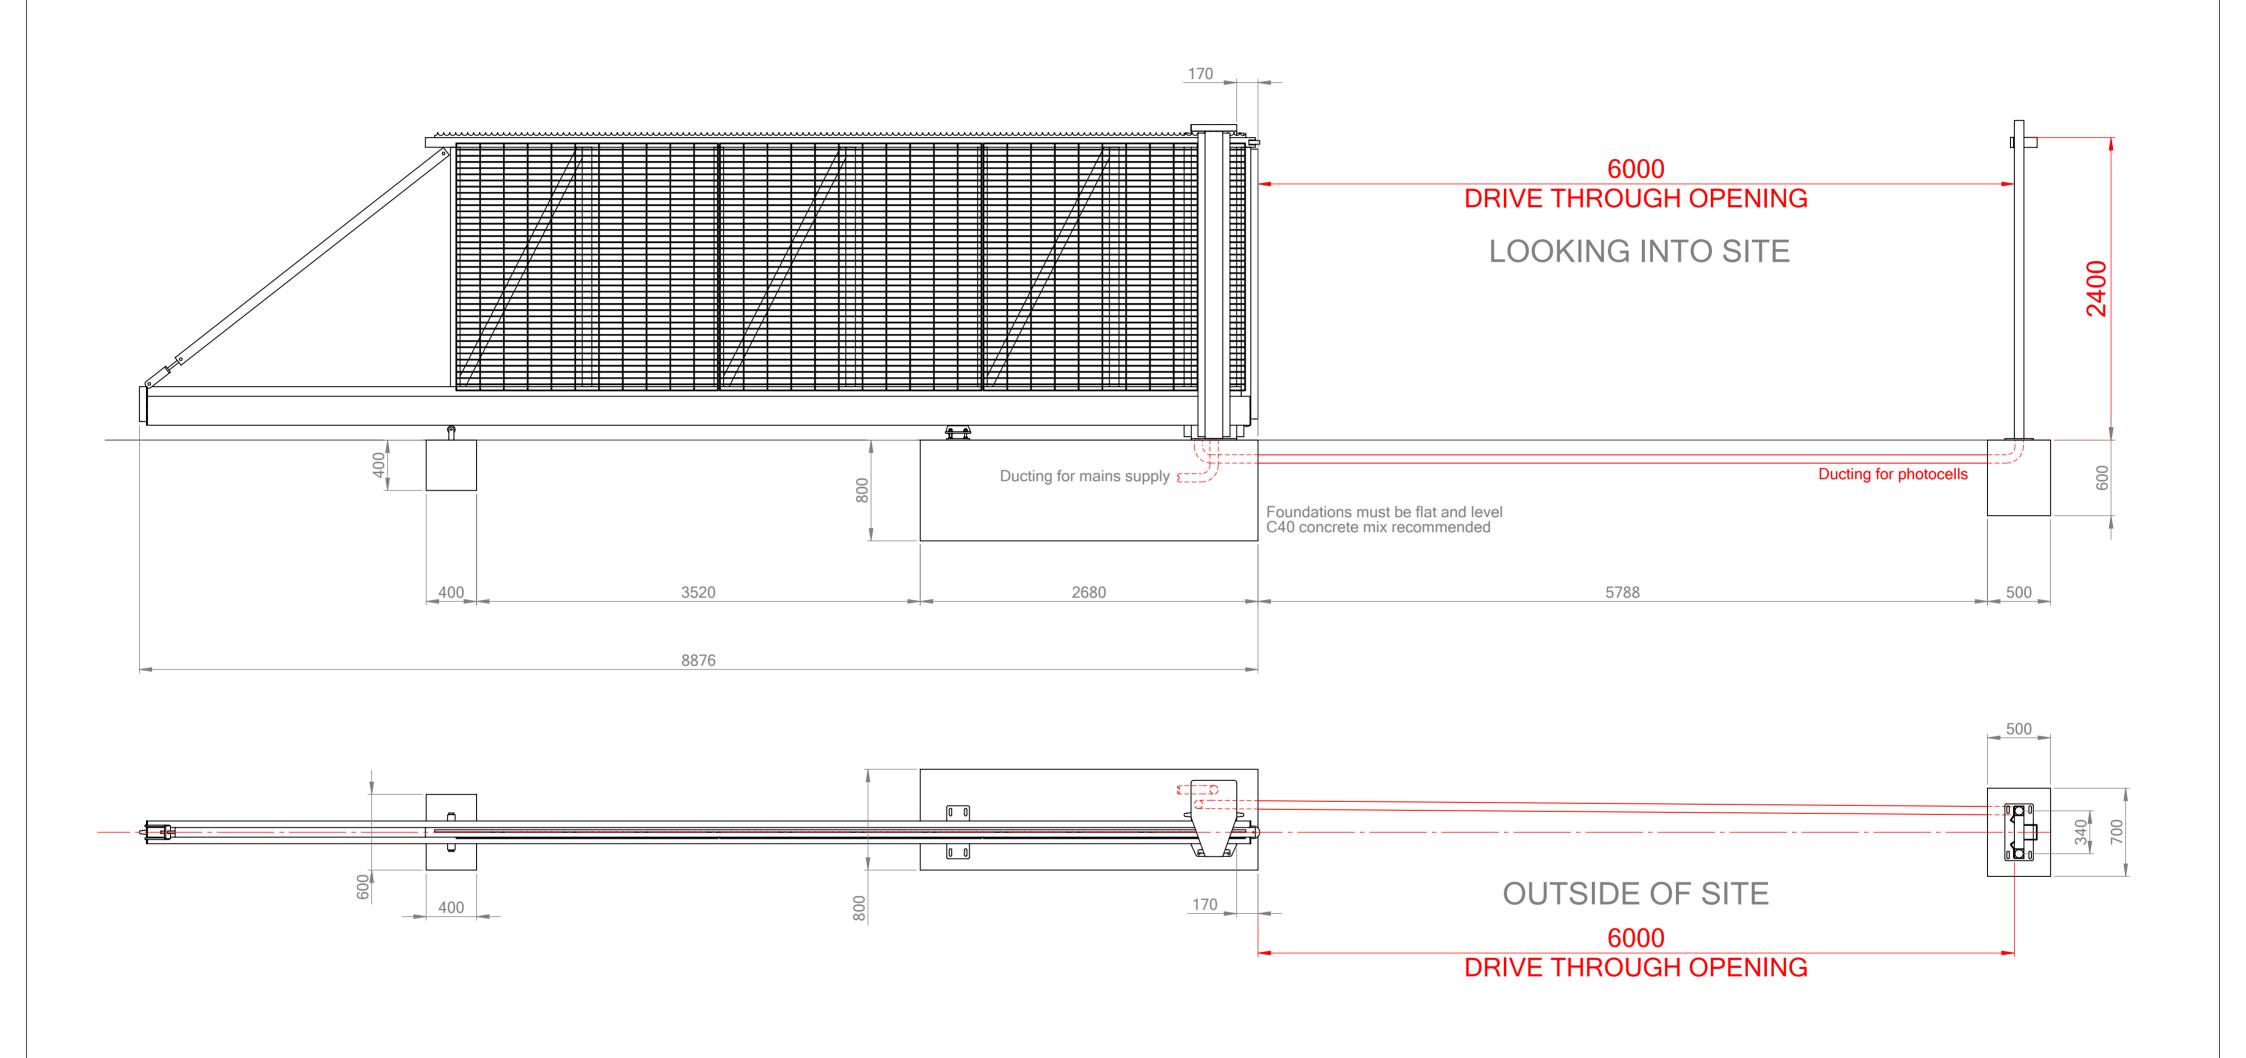

| DRAWN BY:            | TITLE:                                                    |             |                      | INFILL:                                 |
|----------------------|-----------------------------------------------------------|-------------|----------------------|-----------------------------------------|
| VGG                  | AUTO CANTILEVER SLIDING GATE 6000mm Opening x 2400mm High |             |                      | MESH                                    |
| DATE:                |                                                           |             |                      | FINISH                                  |
|                      | DRAWING NUMBER:                                           | REVISION: A | SHEET NUMBER: 3 OF 4 | TBC                                     |
| SCALE:<br>1:30 AT A2 |                                                           |             | all dimensions in mm | NOTE: Left-Handed (viewed from outside) |