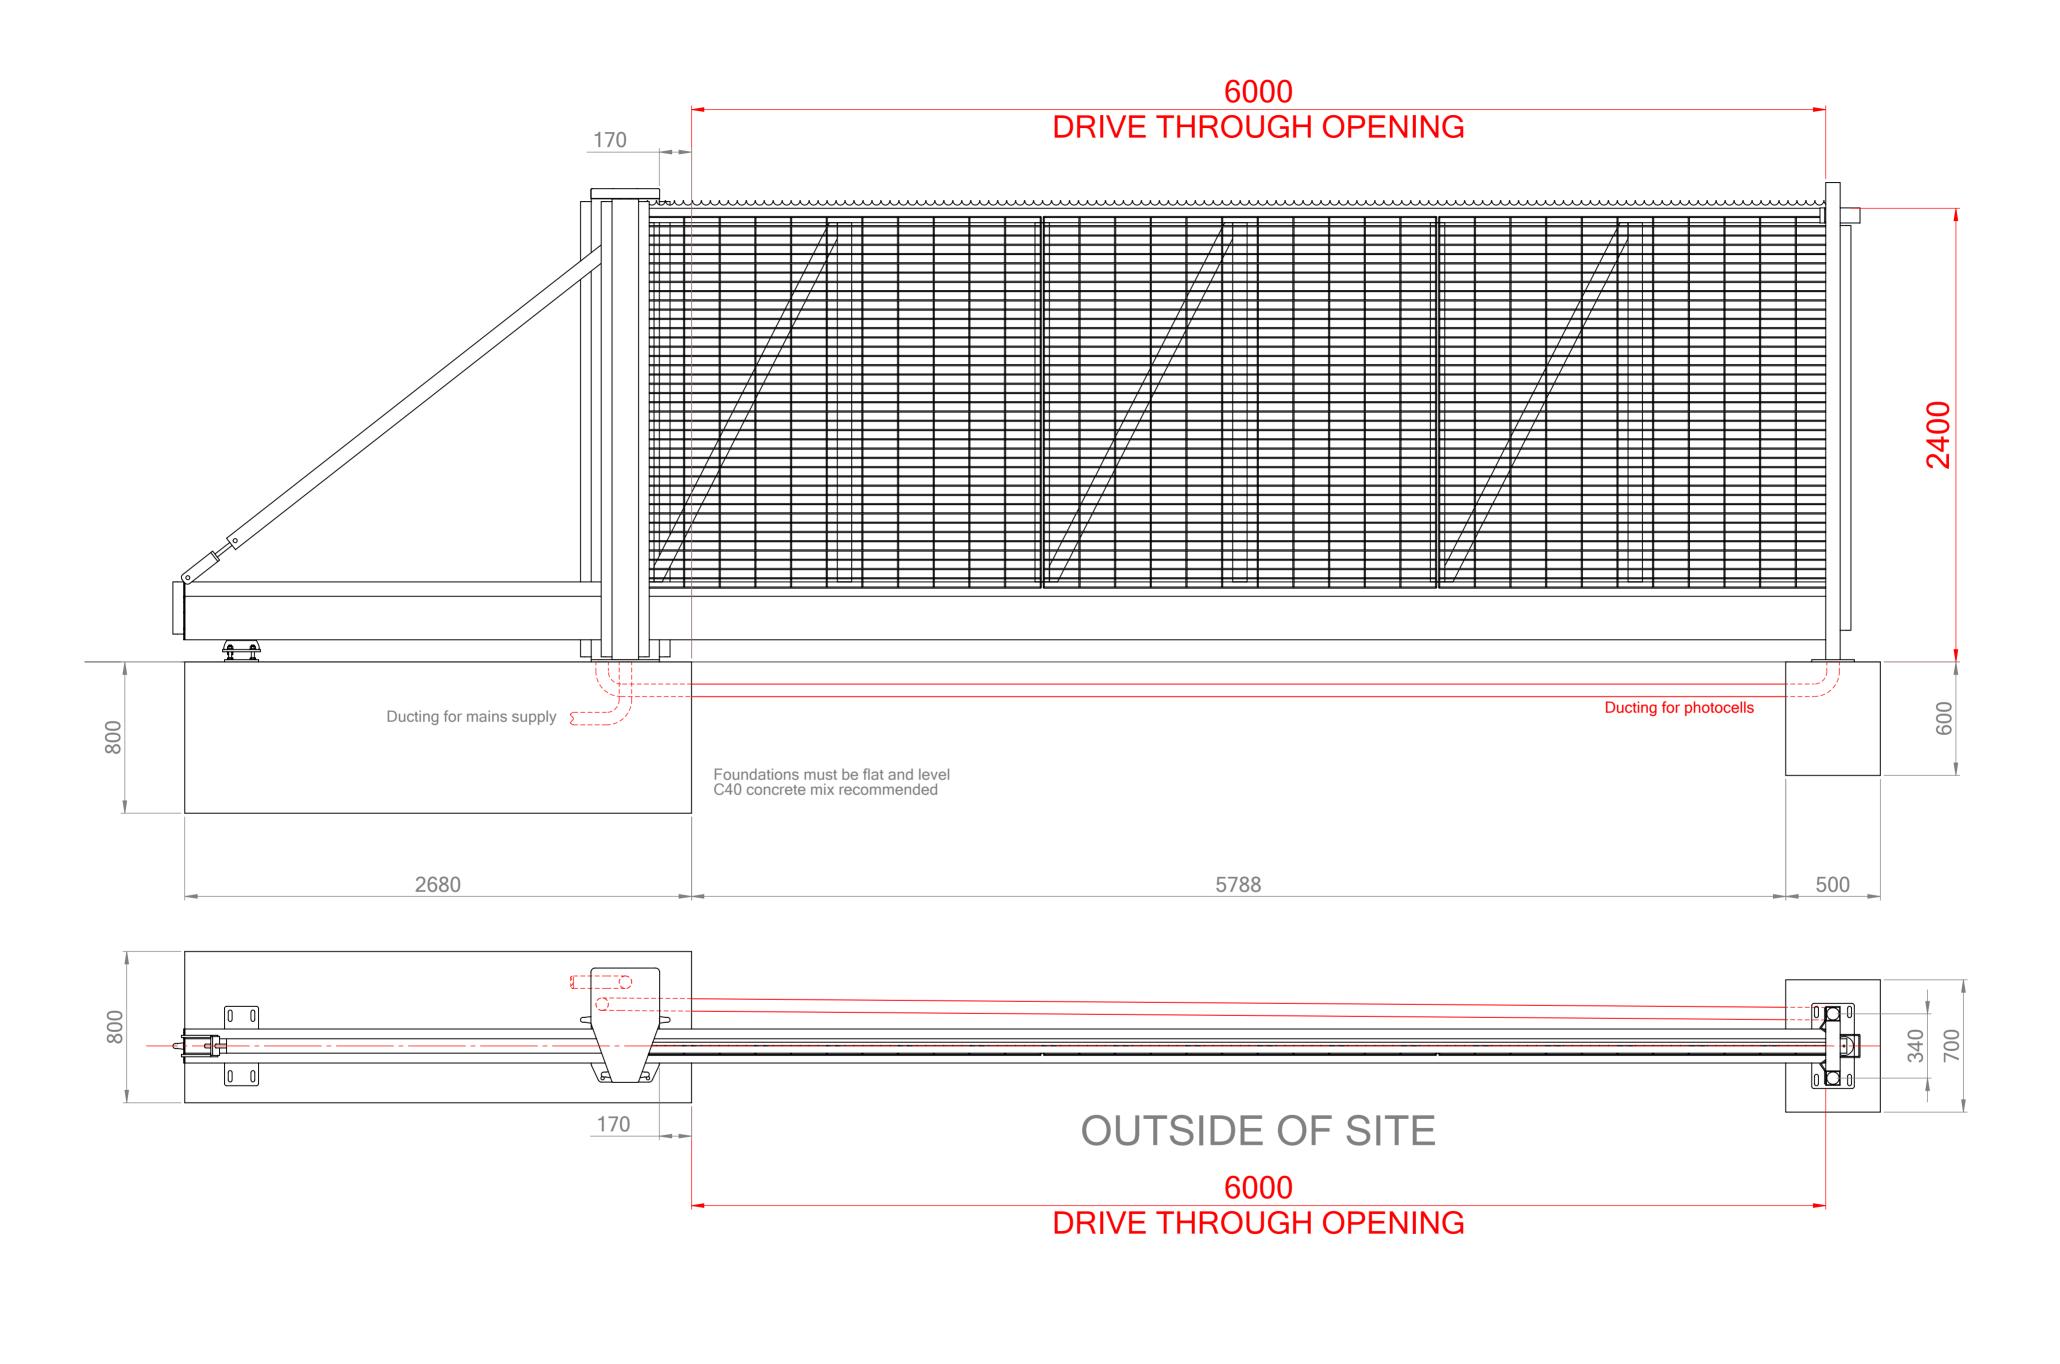

| VGG                  | AUTO CANTILEVER SLIDING GATE             |             |                      | MESH                                       |
|----------------------|------------------------------------------|-------------|----------------------|--------------------------------------------|
|                      | 6000mm Opening x 2400mm  DRAWING NUMBER: | REVISION: A | SHEET NUMBER: 2 OF 4 | TBC                                        |
| SCALE:<br>1:20 AT A2 |                                          |             | all dimensions in mm | NOTE:<br>Left-Handed (viewed from outside) |