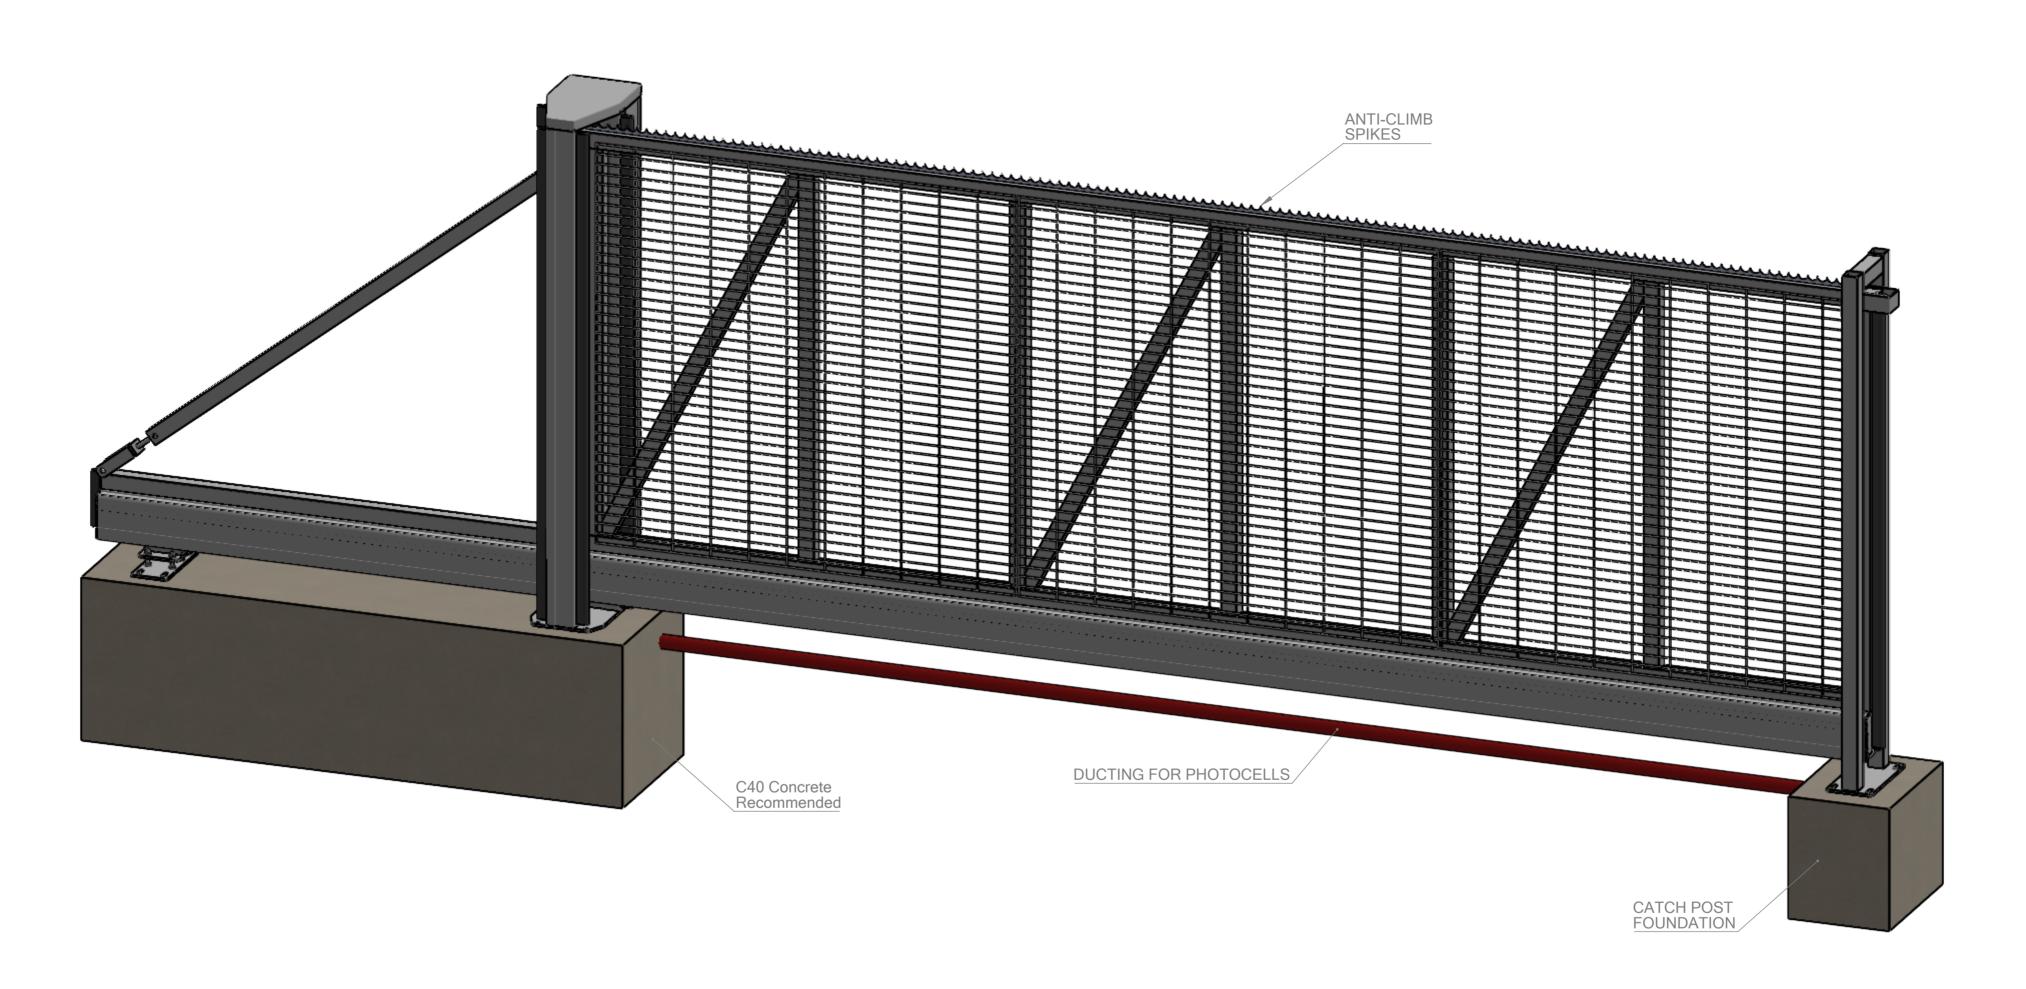

AUTO CANTILEVER SLIDING GATE 6000mm Opening x 2400mm High MESH - Left-Handed

|  |              | AUTO CANTILEVER SLIDING GATE 6000mm Opening x 2400mm High |             |                      | INFILL:  MESH  FINISH             |  |
|--|--------------|-----------------------------------------------------------|-------------|----------------------|-----------------------------------|--|
|  | SCALE:       | DRAWING NUMBER:                                           | REVISION: A | SHEET NUMBER: 1 OF 4 | TBC<br>NOTE:                      |  |
|  | 1:17.5 AT A2 |                                                           |             | all dimensions in mm | Left-Handed (viewed from outside) |  |