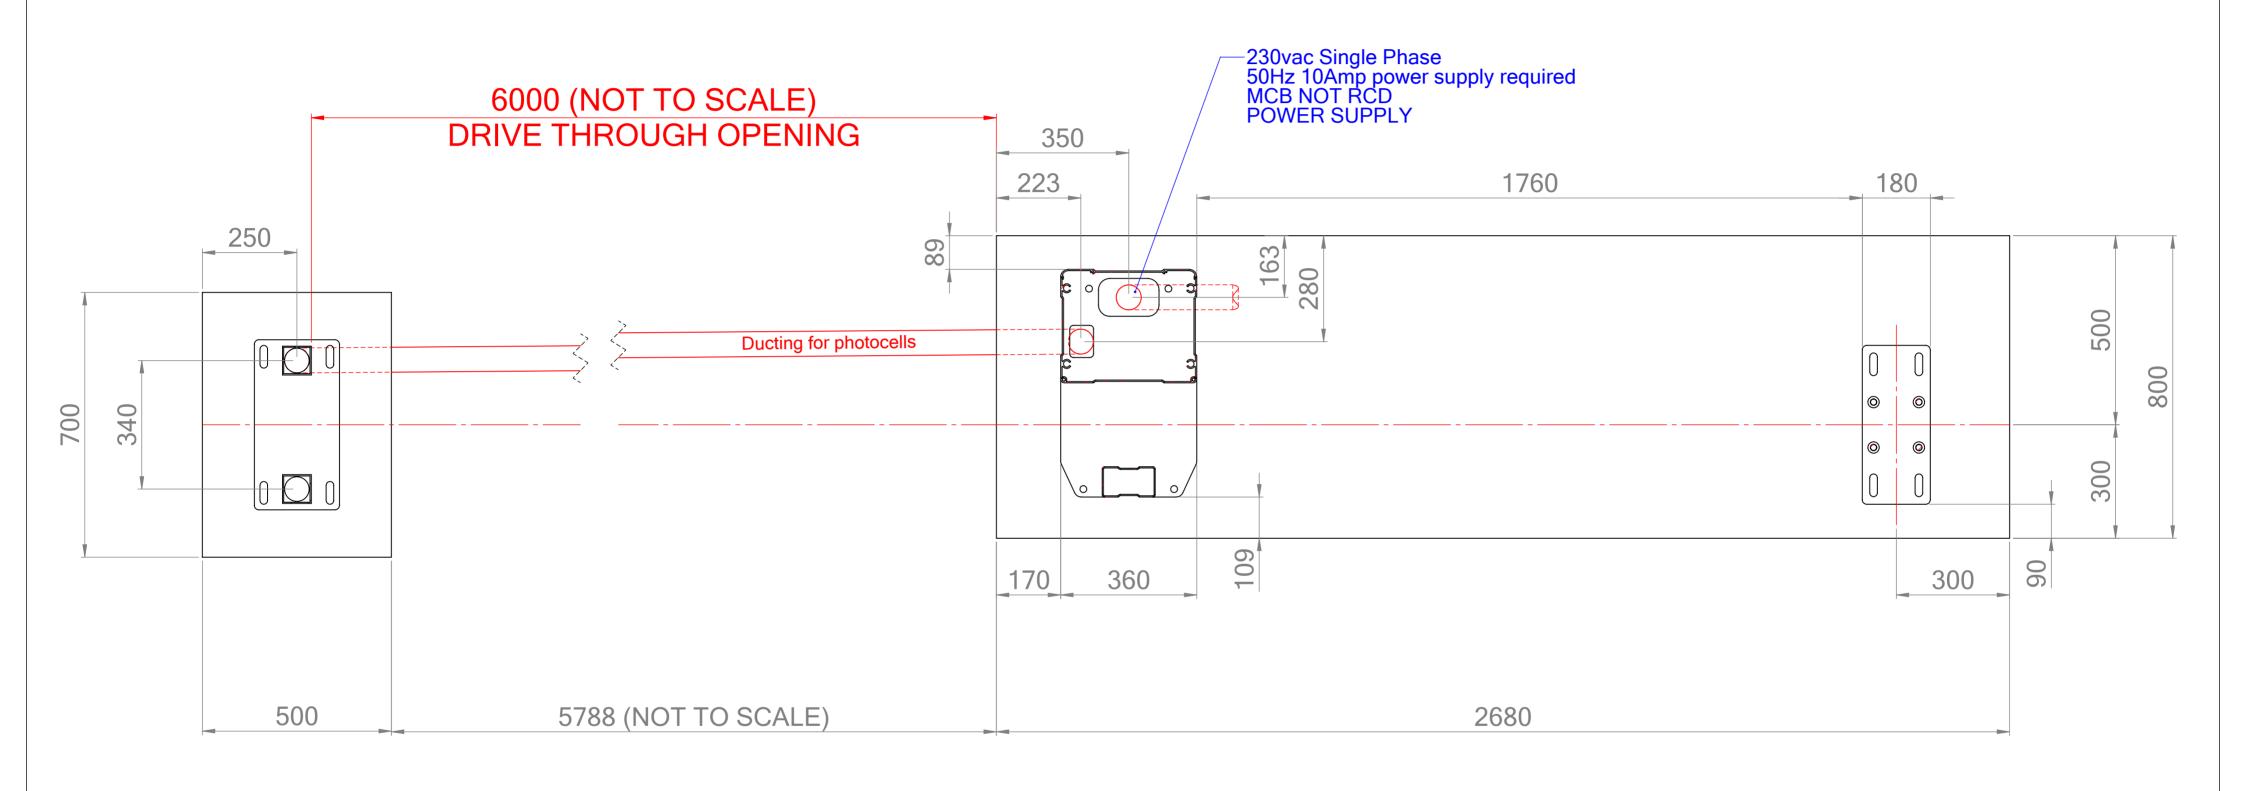

MESH

FINISH TBC

Right-Handed (viewed from outsite)

SHEET NUMBER: 1 OF 4

all dimensions in mm

AUTO CANTILEVER SLIDING GATE 6000mm Opening x 2400mm High

REVISION: A

DRAWING NUMBER:

VGG

1:17.5 AT A2

|  | DRAWN BY:  | TITLE:                                                    |             |                      | INFILL:                            |
|--|------------|-----------------------------------------------------------|-------------|----------------------|------------------------------------|
|  | VGG        | AUTO CANTILEVER SLIDING GATE 6000mm Opening x 2400mm High |             |                      | MESH                               |
|  | DATE:      |                                                           |             |                      | FINISH                             |
|  |            | DRAWING NUMBER:                                           | REVISION: A | SHEET NUMBER: 3 OF 4 | TBC                                |
|  | SCALE:     |                                                           |             |                      | NOTE:                              |
|  | 1:30 AT A2 |                                                           |             | all dimensions in mm | Right-Handed (viewed from outsite) |