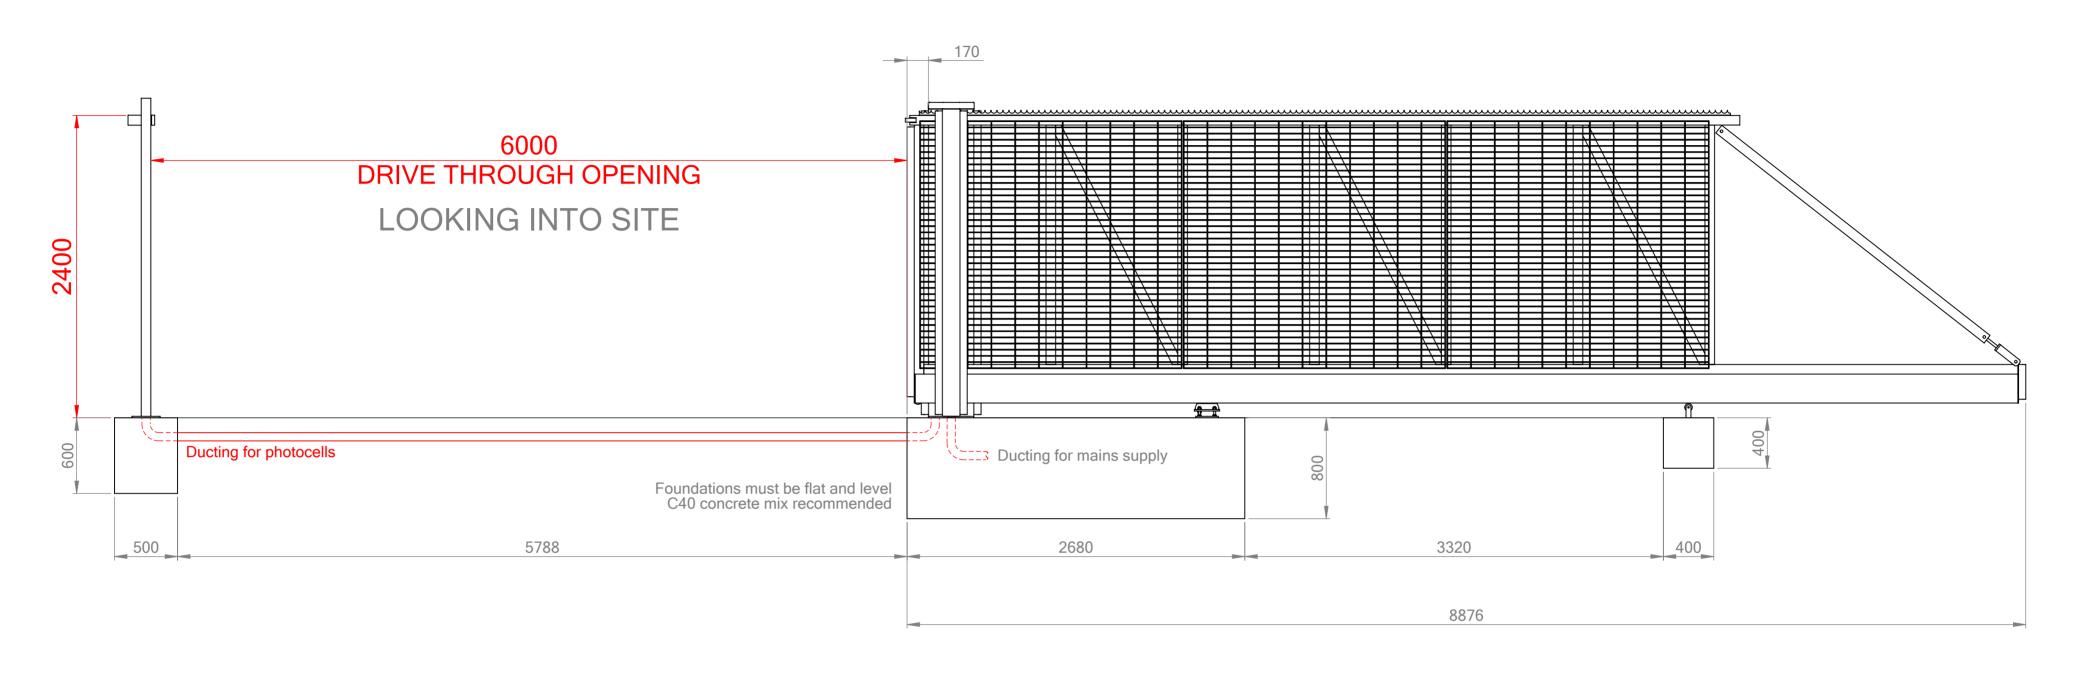

VGG

1:17.5 AT A2

|  | DRAWN BY:  | TITLE:                                                    |             |                      | INFILL:                            |
|--|------------|-----------------------------------------------------------|-------------|----------------------|------------------------------------|
|  | VGG        | AUTO CANTILEVER SLIDING GATE 6000mm Opening x 2400mm High |             |                      | MESH                               |
|  | DATE:      |                                                           |             |                      | FINISH                             |
|  |            | DRAWING NUMBER:                                           | REVISION: A | SHEET NUMBER: 3 OF 4 | TBC                                |
|  | SCALE:     |                                                           |             |                      | NOTE:                              |
|  | 1:30 AT A2 |                                                           |             | all dimensions in mm | Right-Handed (viewed from outsite) |