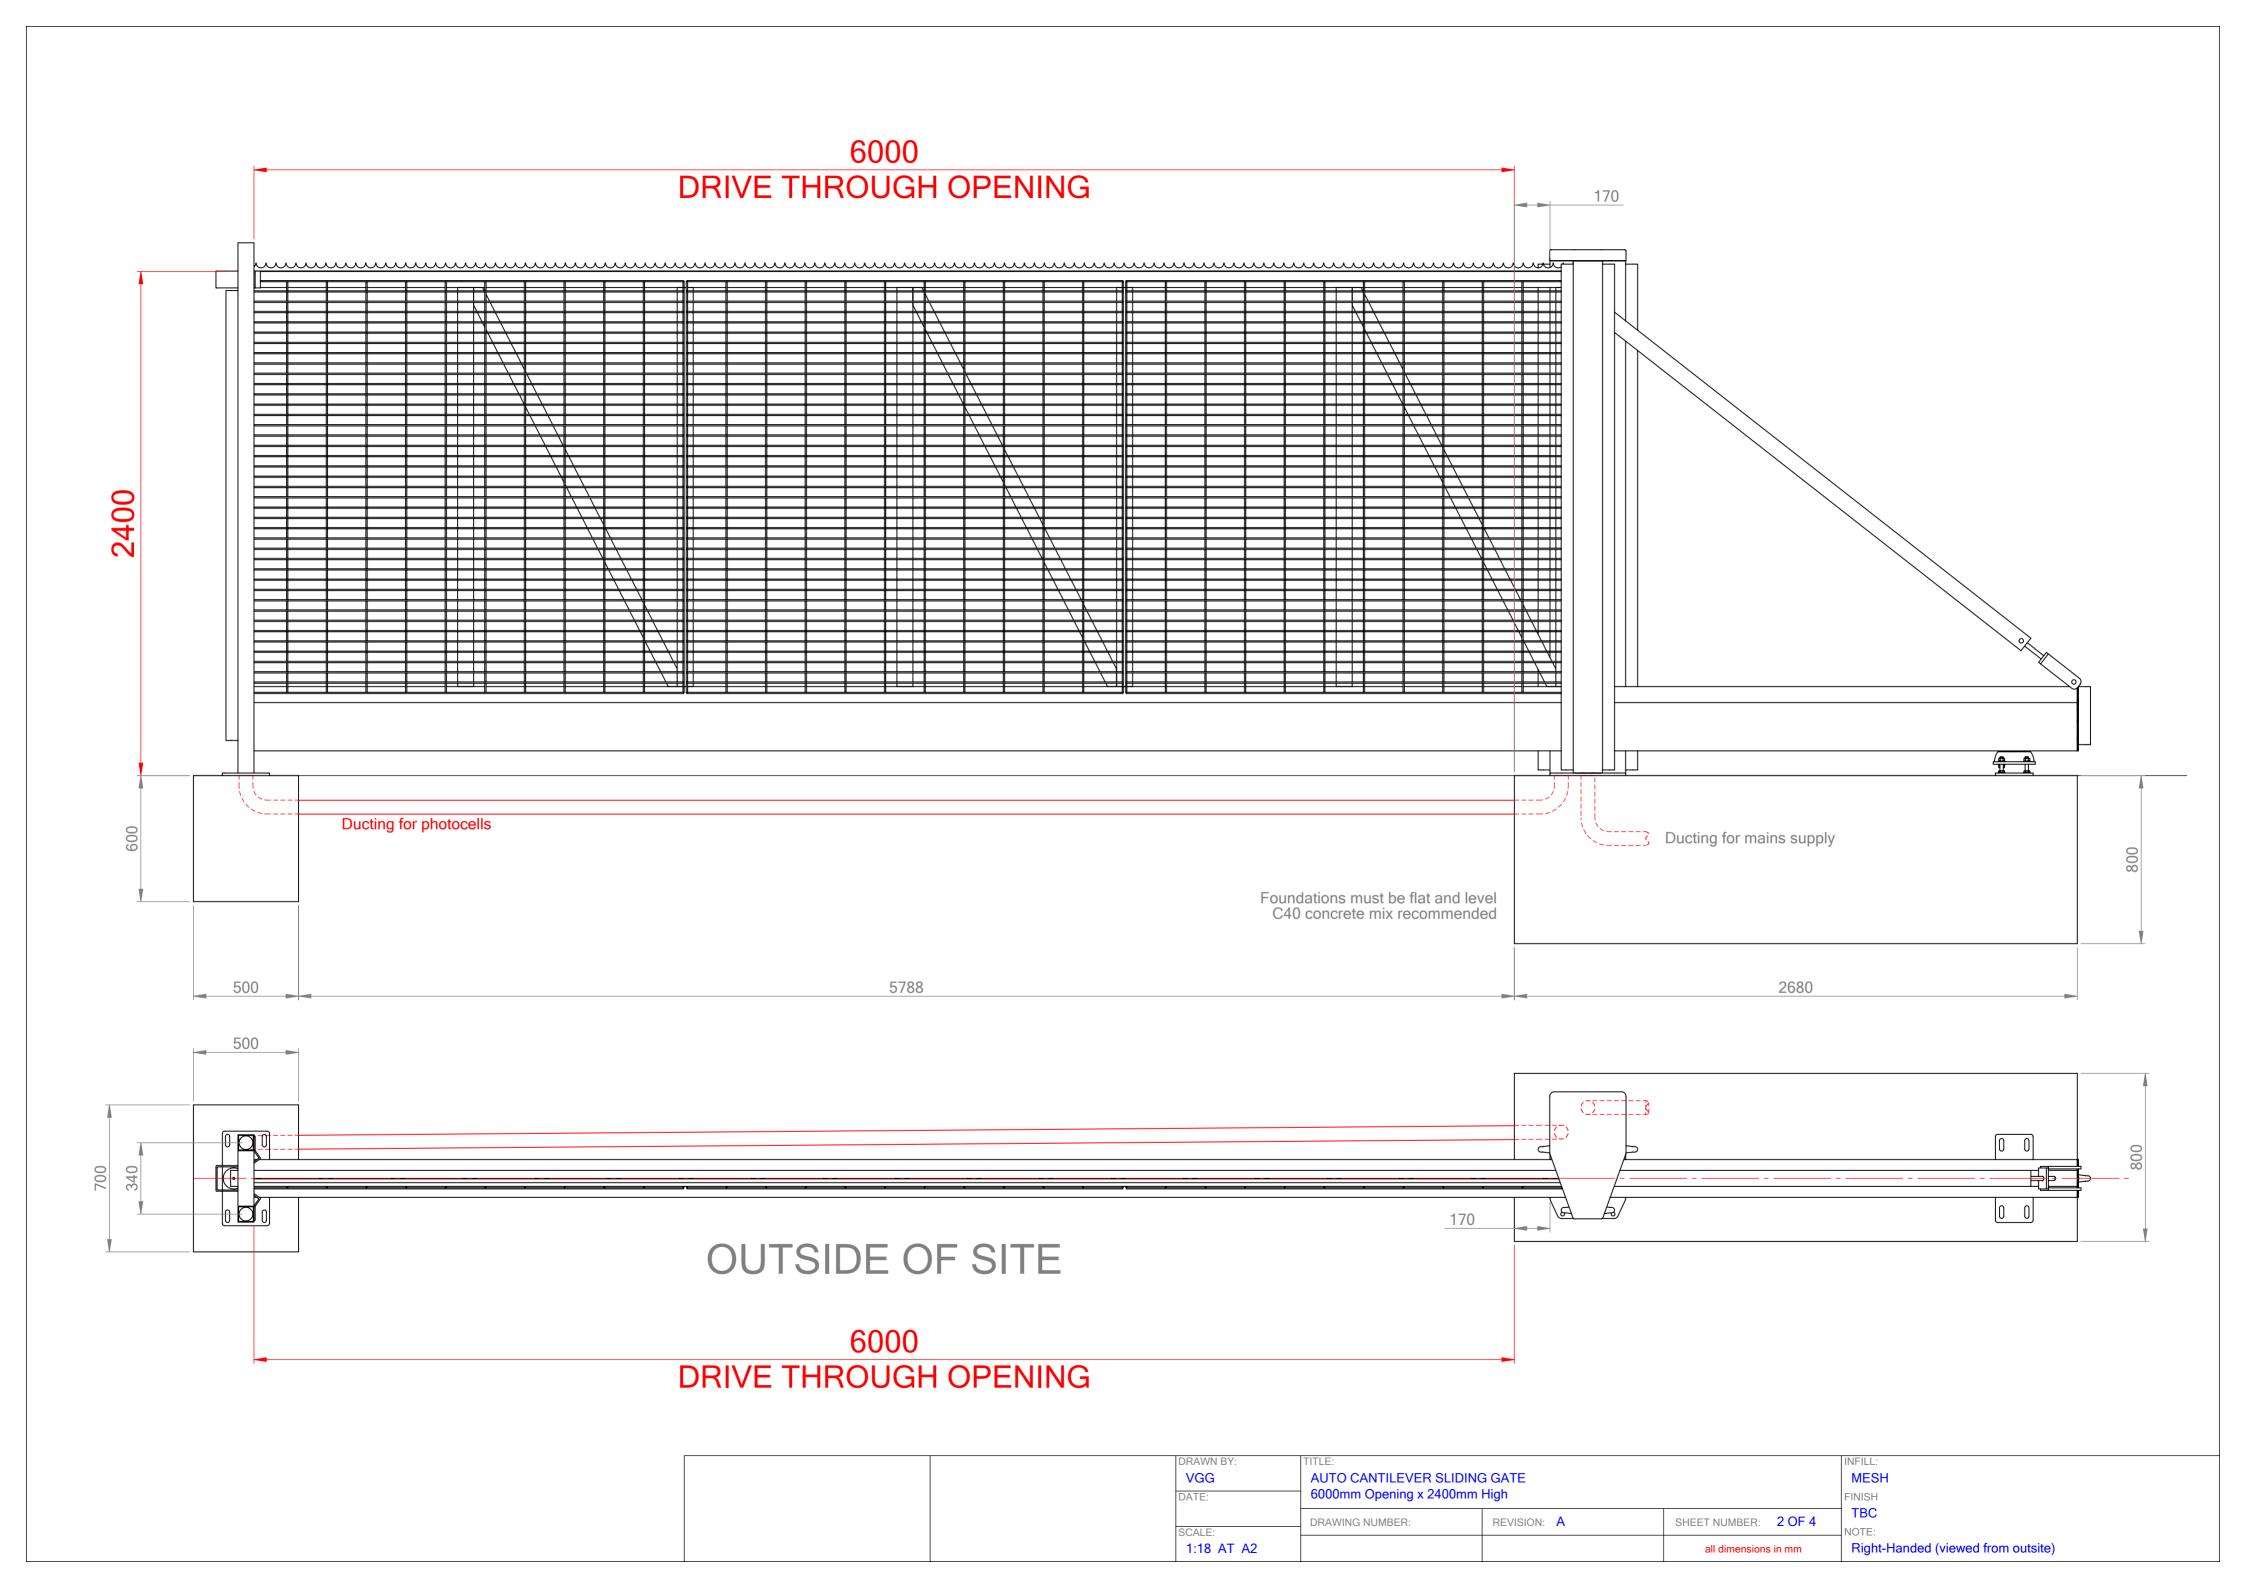

VGG

1:17.5 AT A2

|  | DRAWN BY:  | TITLE:                                                    |             |                      | INFILL:                            |
|--|------------|-----------------------------------------------------------|-------------|----------------------|------------------------------------|
|  | VGG        | AUTO CANTILEVER SLIDING GATE 6000mm Opening x 2400mm High |             |                      | MESH                               |
|  | DATE:      |                                                           |             |                      | FINISH                             |
|  |            | DRAWING NUMBER:                                           | REVISION: A | SHEET NUMBER: 3 OF 4 | TBC                                |
|  | SCALE:     |                                                           |             |                      | NOTE:                              |
|  | 1:30 AT A2 |                                                           |             | all dimensions in mm | Right-Handed (viewed from outsite) |