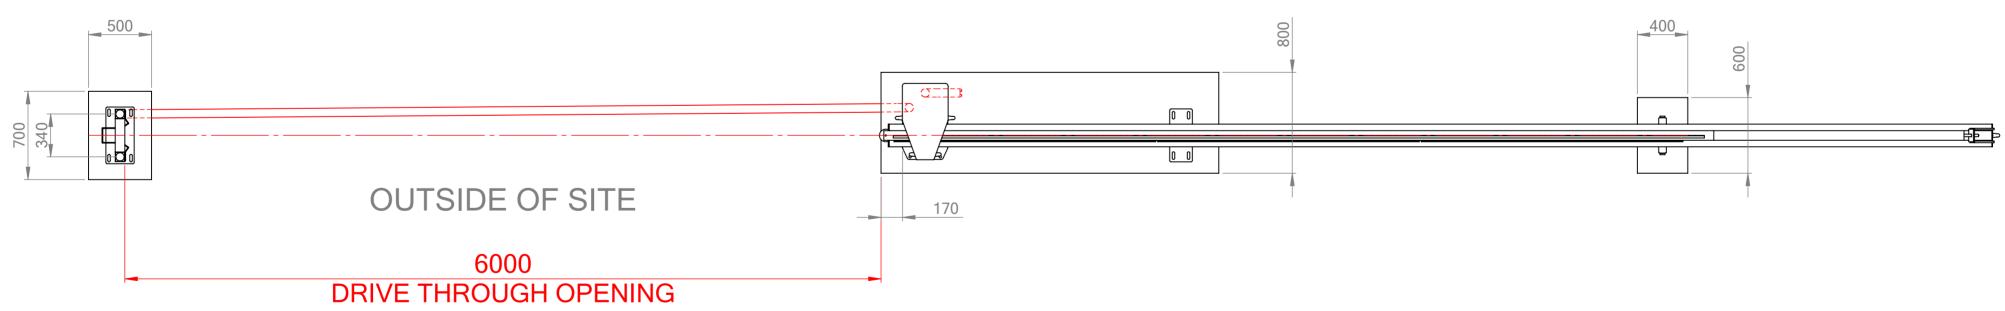

VGG

1:17.5 AT A2

|  | DRAWN BY:  | TITLE:                                                    |             |                      | INFILL:                            |
|--|------------|-----------------------------------------------------------|-------------|----------------------|------------------------------------|
|  | VGG        | AUTO CANTILEVER SLIDING GATE 6000mm Opening x 2400mm High |             |                      | MESH                               |
|  | DATE:      |                                                           |             |                      | FINISH                             |
|  |            | DRAWING NUMBER:                                           | REVISION: A | SHEET NUMBER: 3 OF 4 | TBC                                |
|  | SCALE:     |                                                           |             |                      | NOTE:                              |
|  | 1:30 AT A2 |                                                           |             | all dimensions in mm | Right-Handed (viewed from outsite) |