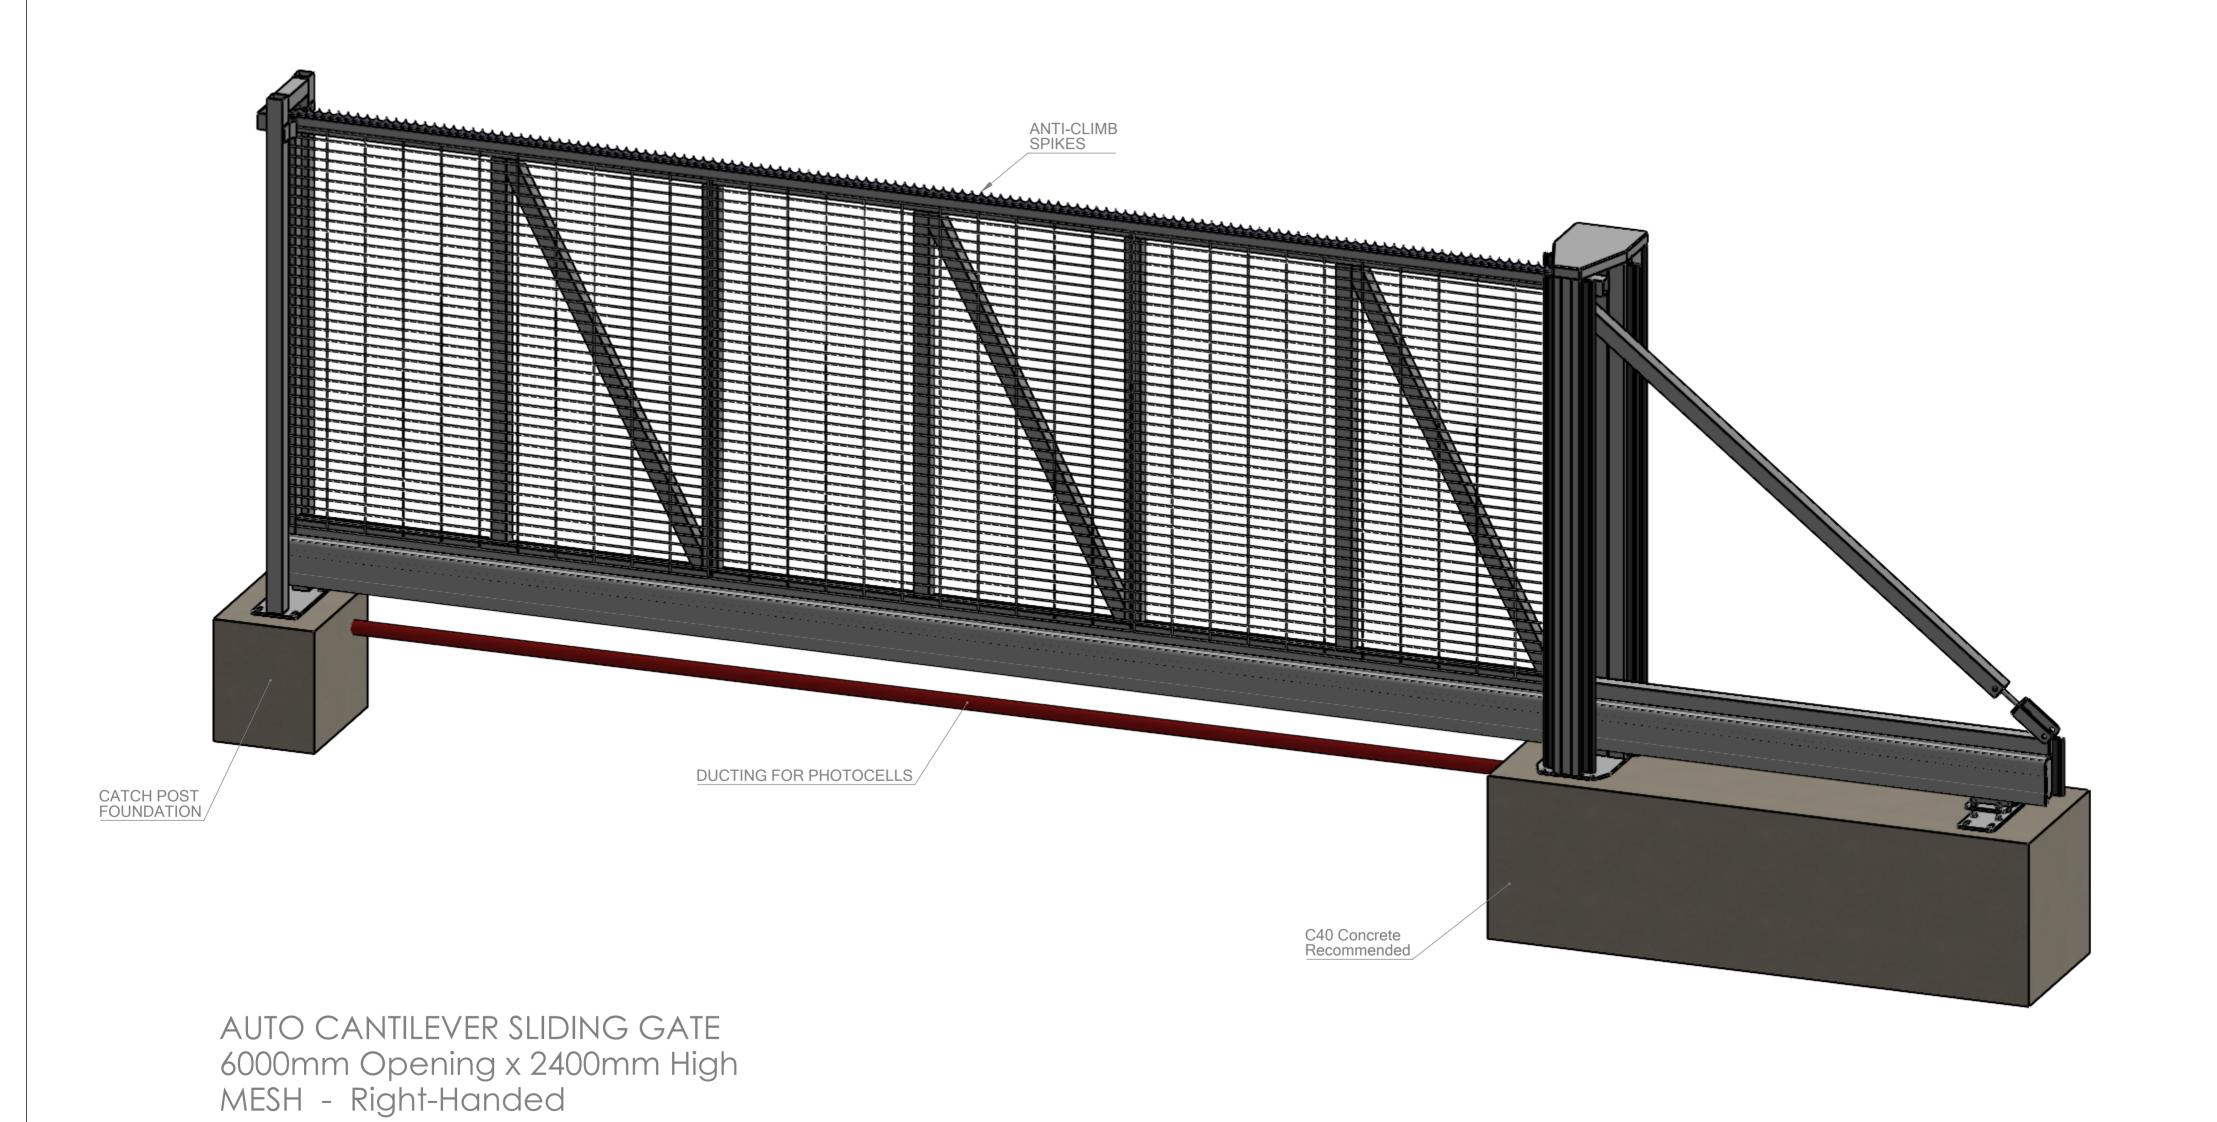

MESH

FINISH TBC

Right-Handed (viewed from outsite)

SHEET NUMBER: 1 OF 4

all dimensions in mm

AUTO CANTILEVER SLIDING GATE 6000mm Opening x 2400mm High

REVISION: A

DRAWING NUMBER: