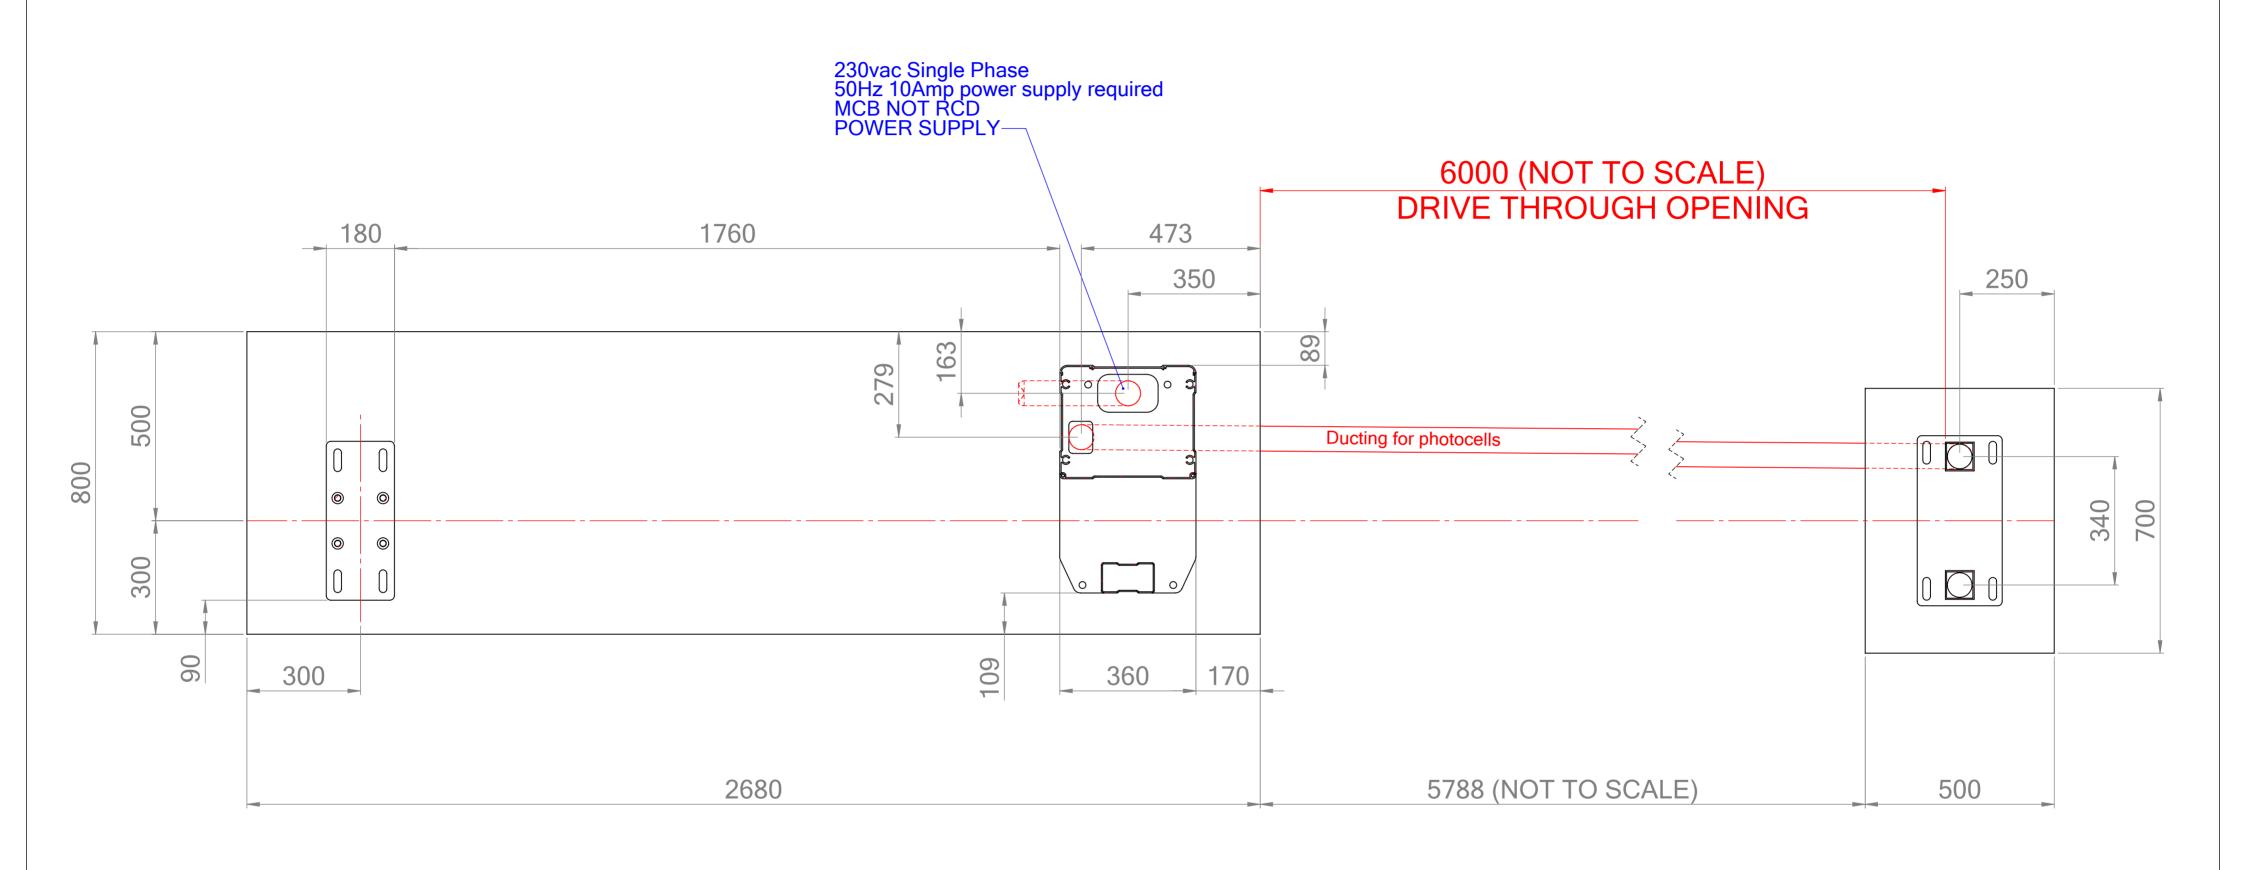

ALL ANCHOR BOLTS - M16 x 160mm

|  | DRAWN BY:  | TITLE:                                                    |             |                      | INFILL:                           |
|--|------------|-----------------------------------------------------------|-------------|----------------------|-----------------------------------|
|  |            | AUTO CANTILEVER SLIDING GATE 6000mm Opening x 2400mm High |             |                      | PALISADE                          |
|  | DATE:      |                                                           |             |                      | FINISH                            |
|  |            | DRAWING NUMBER:                                           | REVISION: A | SHEET NUMBER: 4 OF 4 | TBC                               |
|  | SCALE:     |                                                           |             |                      | NOTE:                             |
|  | 1:10 AT A2 |                                                           |             | all dimensions in mm | LEFT-HANDED (viewed from outside) |