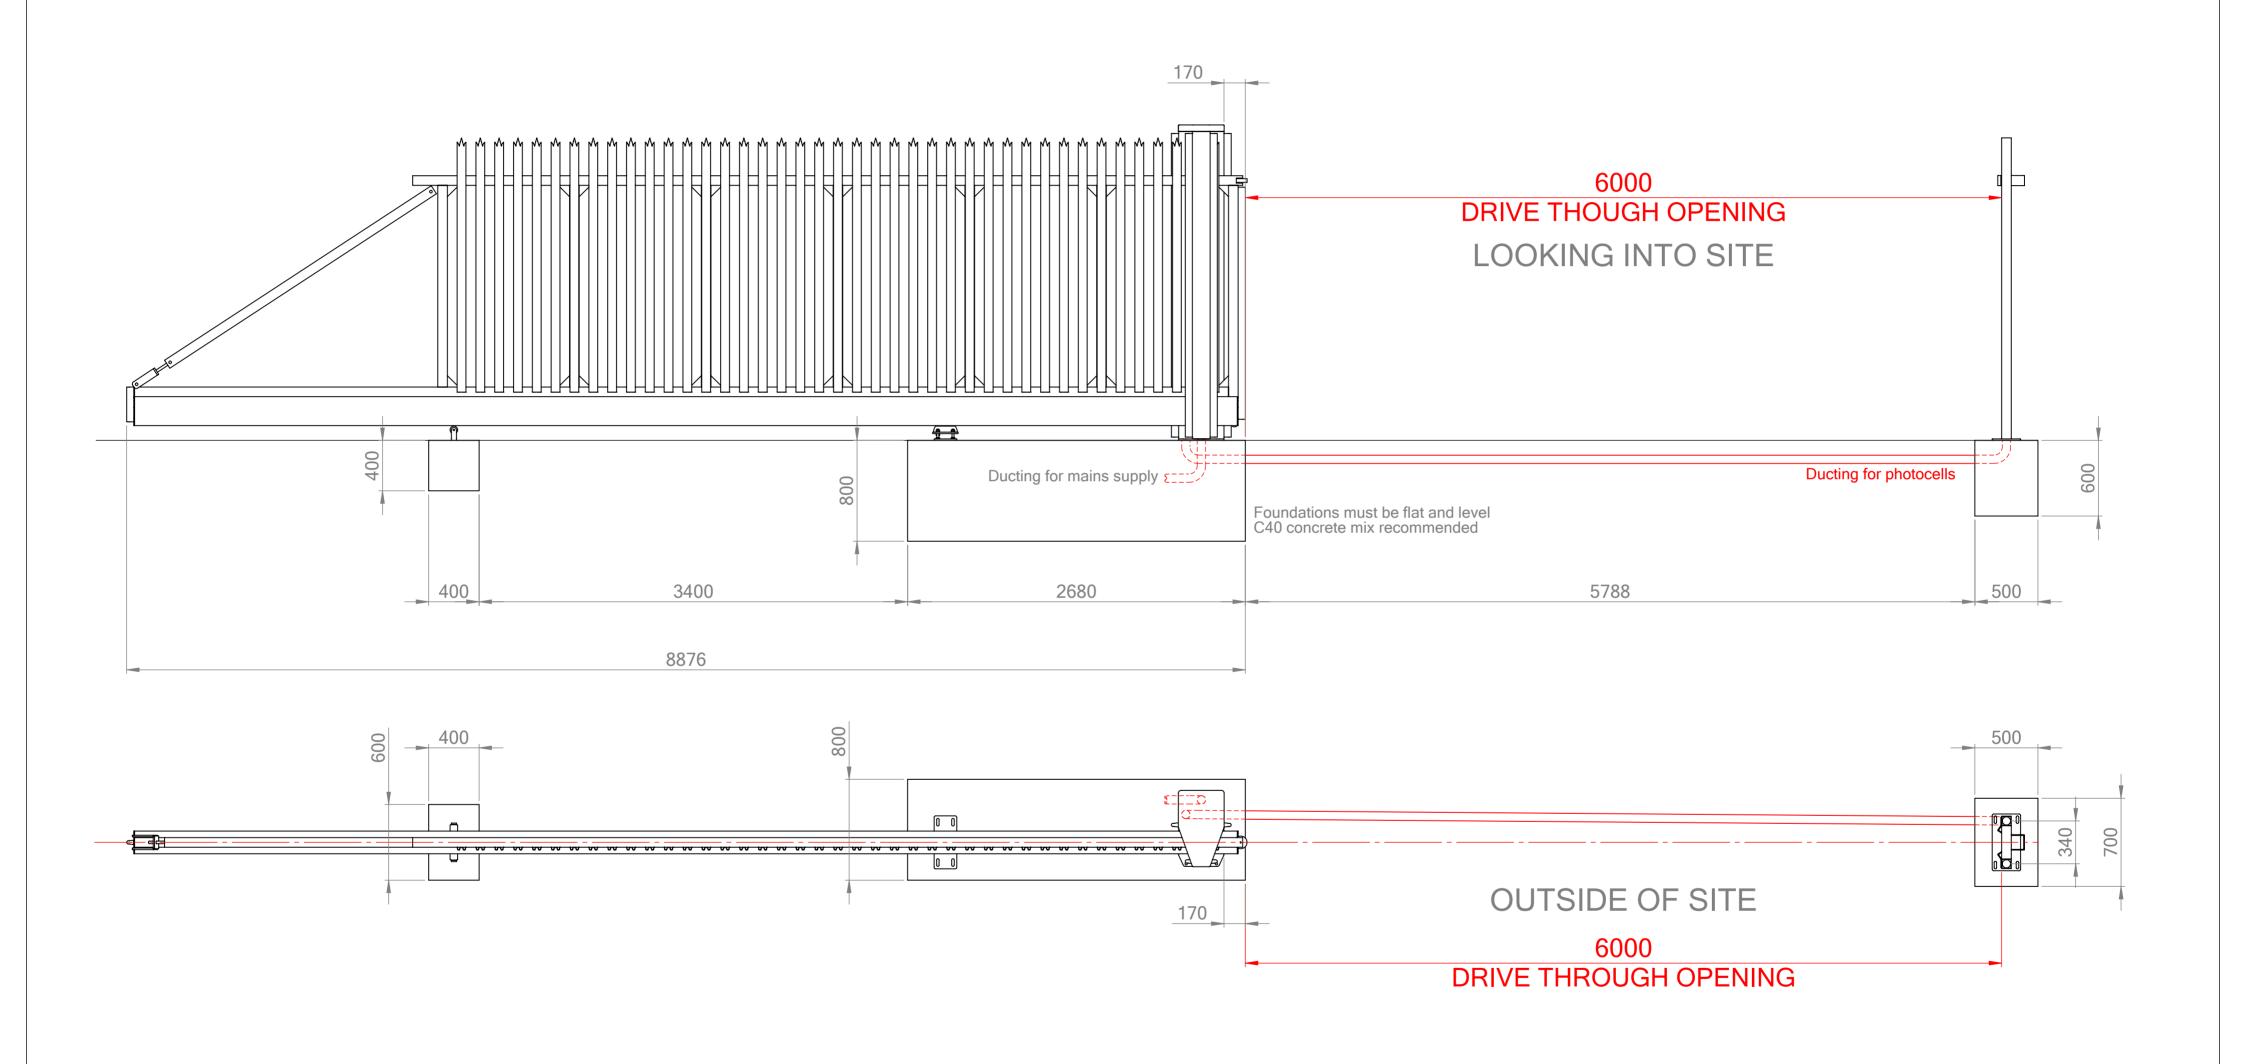

| DRAWN BY:  | TITLE:                       |             |                      | INFILL:                           |
|------------|------------------------------|-------------|----------------------|-----------------------------------|
| VGG        | AUTO CANTILEVER SLIDING GATE |             | PALISADE             |                                   |
| DATE:      | 6000mm Opening x 2400mm High |             |                      | FINISH                            |
|            | DRAWING NUMBER:              | REVISION: A | SHEET NUMBER: 3 OF 4 | TBC                               |
| SCALE:     |                              |             |                      | NOTE:                             |
| 1:30 AT A2 |                              |             | all dimensions in mm | LEFT-HANDED (viewed from outside) |