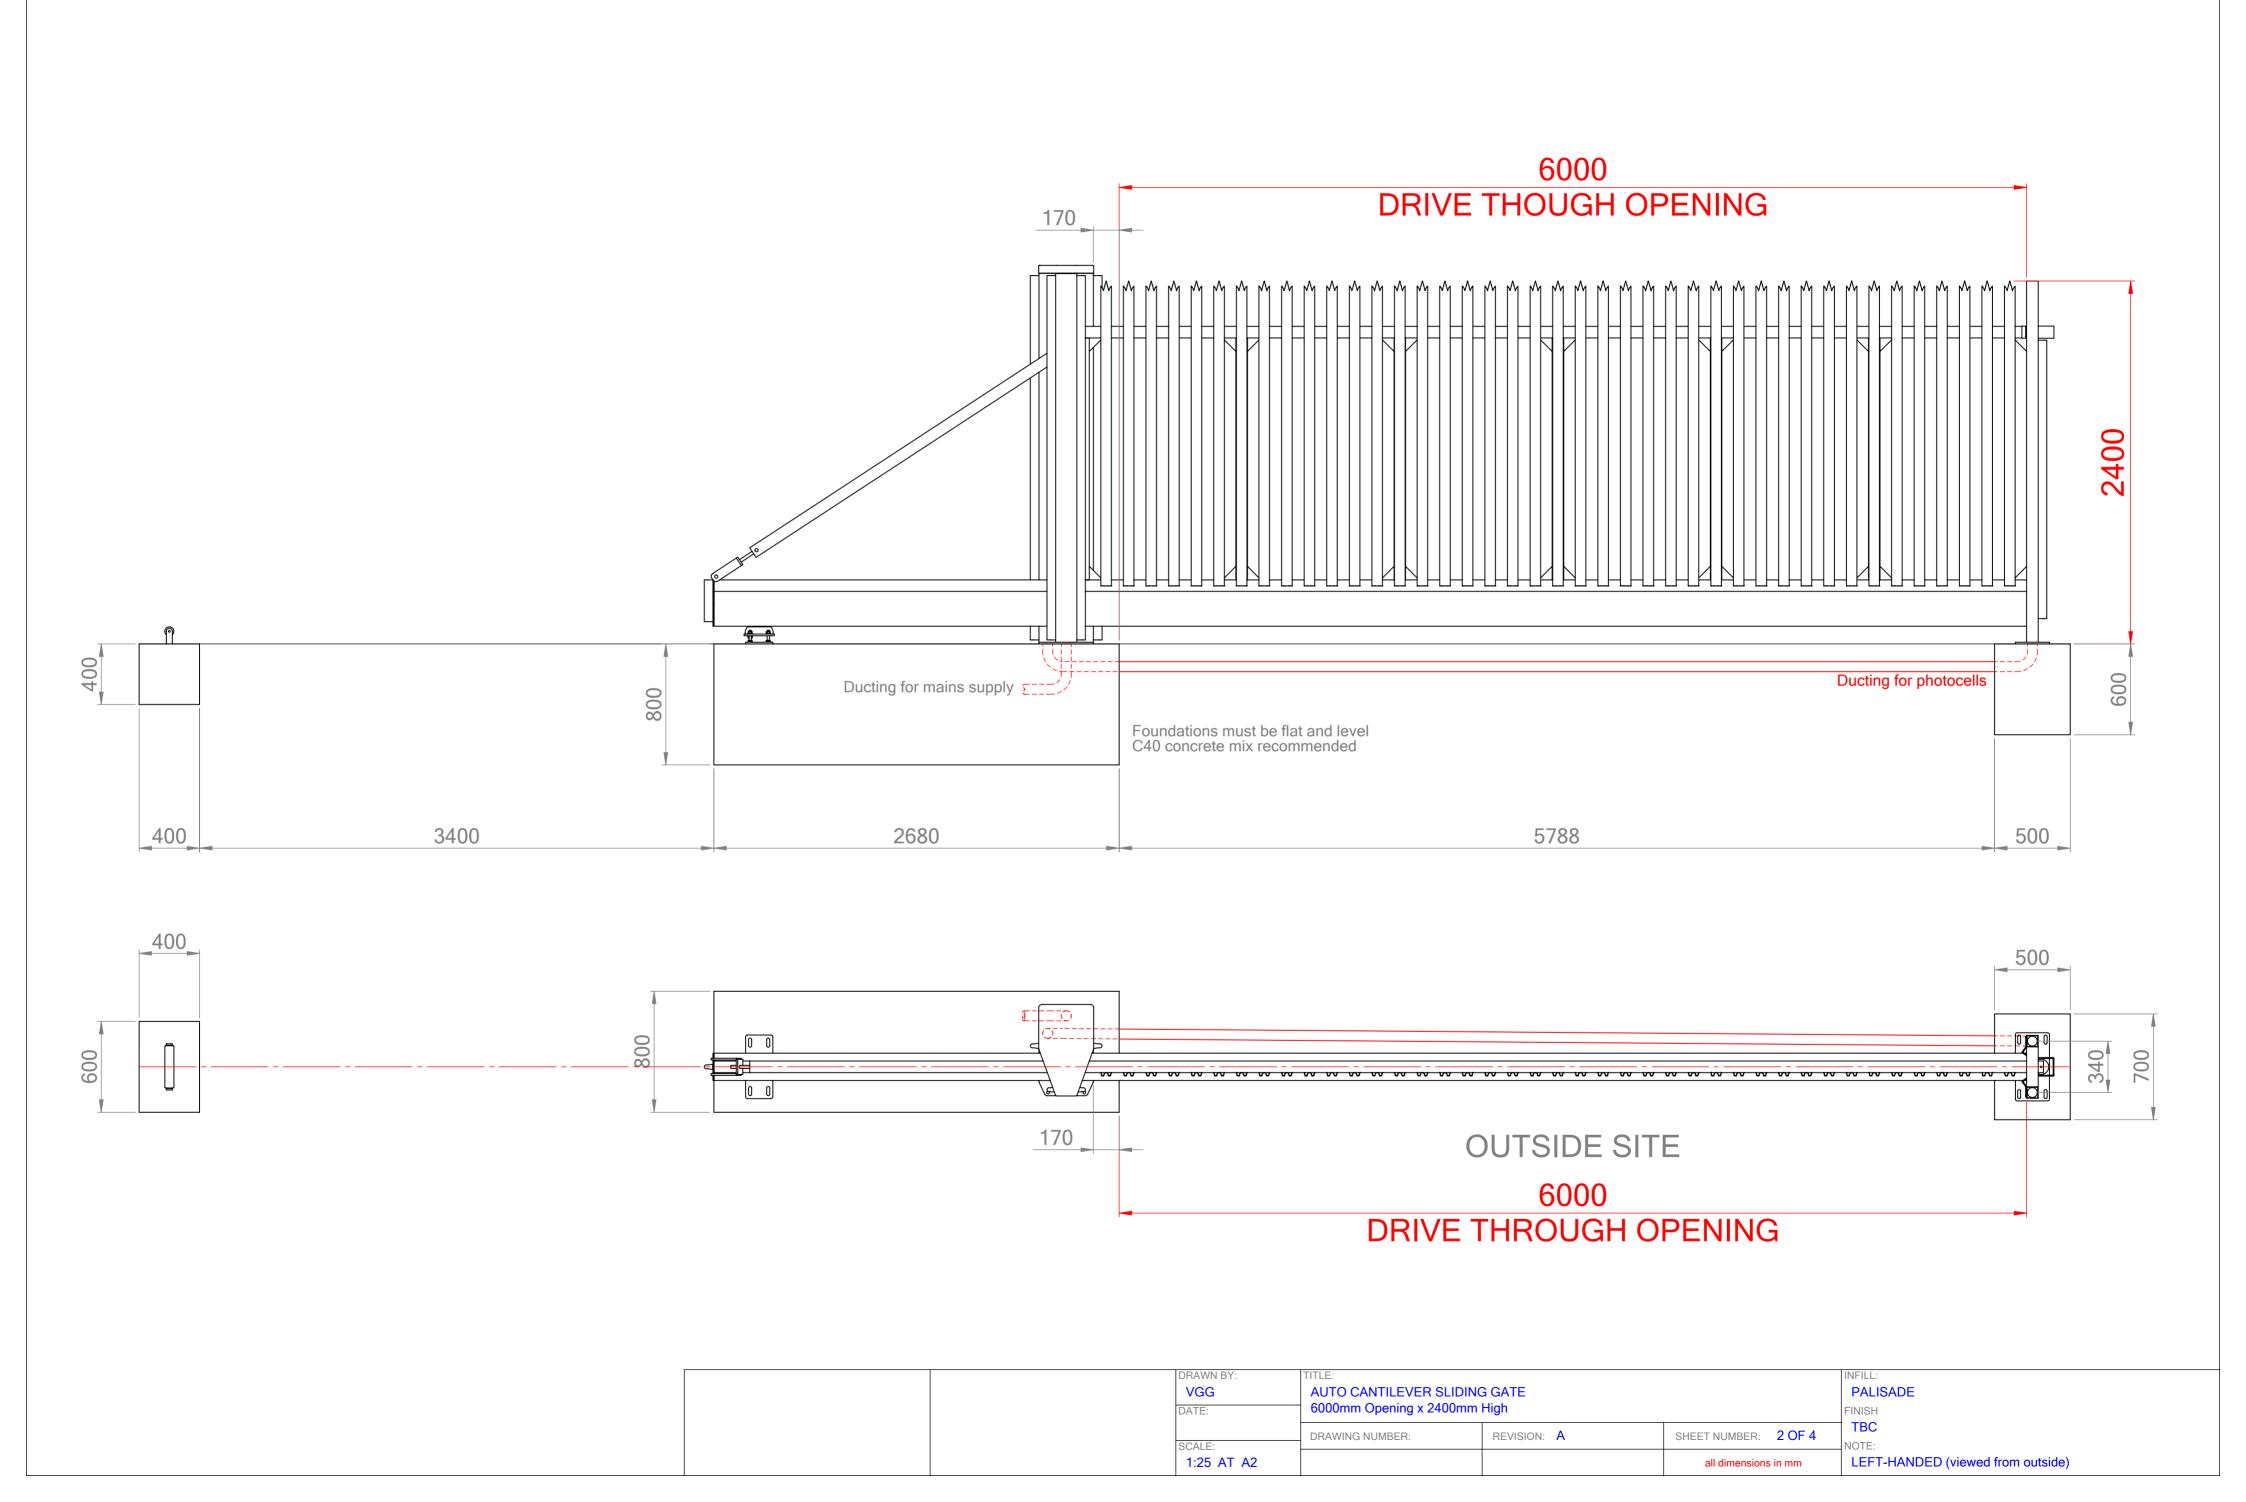

AUTO CANTILEVER SLIDING GATE 6000mm Opening x 2400mm High PALISADE - Left-Handed

| DRAWN BY:<br>VGG |              | TITLE: AUTO CANTILEVER SLI |             | INFILL: PALISADE     |                                   |
|------------------|--------------|----------------------------|-------------|----------------------|-----------------------------------|
| DATE:            | DATE:        | 6000mm Opening x 2400      | ımm High    | FINISH               |                                   |
| SCALE:           |              | DRAWING NUMBER:            | REVISION: A | SHEET NUMBER: 1 OF 4 | TBC NOTE:                         |
|                  | 1:17.5 AT A2 |                            |             | all dimensions in mm | LEFT-HANDED (viewed from outside) |