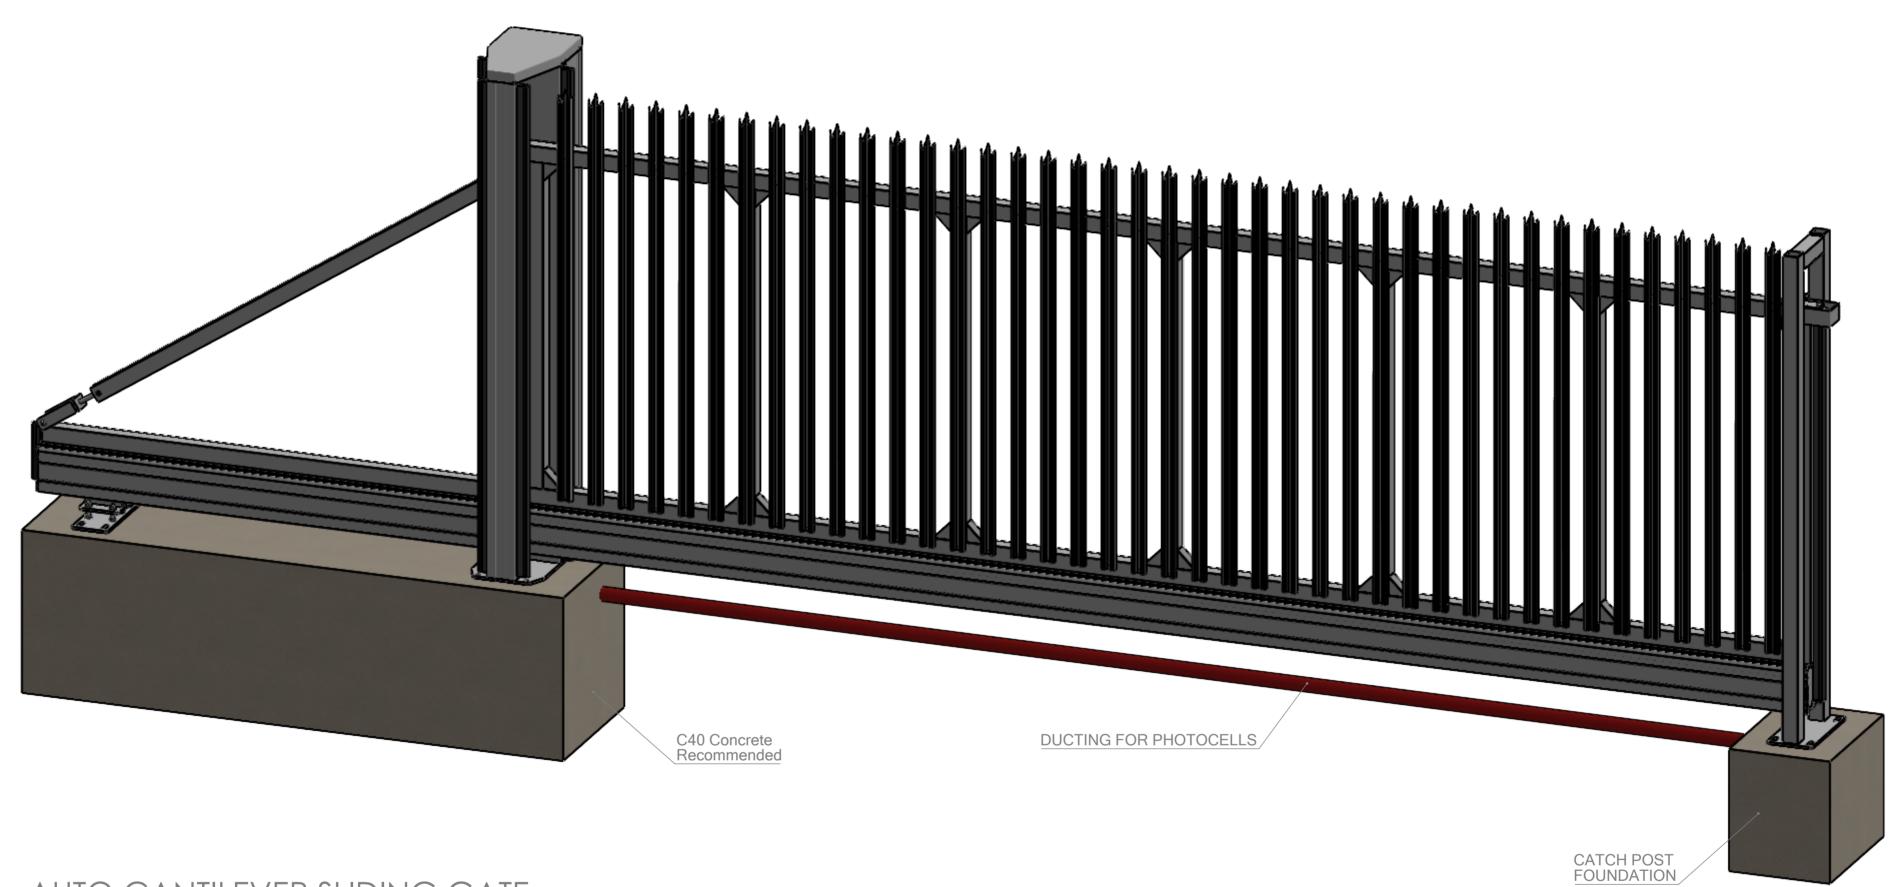

AUTO CANTILEVER SLIDING GATE 6000mm Opening x 2400mm High PALISADE - Left-Handed

| DRAWN BY:<br>VGG |              | TITLE: AUTO CANTILEVER SLI |             | INFILL: PALISADE     |                                   |
|------------------|--------------|----------------------------|-------------|----------------------|-----------------------------------|
| DATE:            | DATE:        | 6000mm Opening x 2400      | ımm High    | FINISH               |                                   |
| SCALE:           |              | DRAWING NUMBER:            | REVISION: A | SHEET NUMBER: 1 OF 4 | TBC NOTE:                         |
|                  | 1:17.5 AT A2 |                            |             | all dimensions in mm | LEFT-HANDED (viewed from outside) |