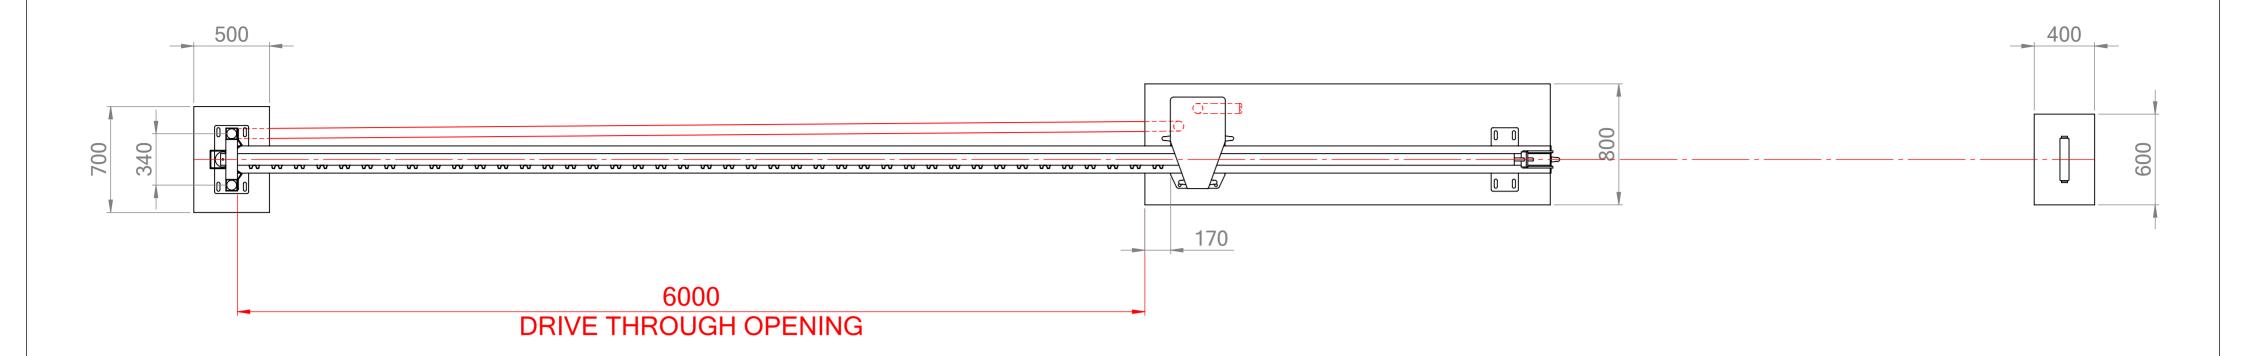

|  | DRAWN BY: VGG DATE: | AUTO CANTILEVER SLIDING 6000mm Opening x 2400mm |             |                      | INFILL: PALISADE FINISH            |
|--|---------------------|-------------------------------------------------|-------------|----------------------|------------------------------------|
|  | SCALE:              | DRAWING NUMBER:                                 | REVISION: A | SHEET NUMBER: 2 OF 4 | TBC NOTE:                          |
|  | 1:25 AT A2          |                                                 |             | all dimensions in mm | RIGHT-HANDED (viewed from outside) |