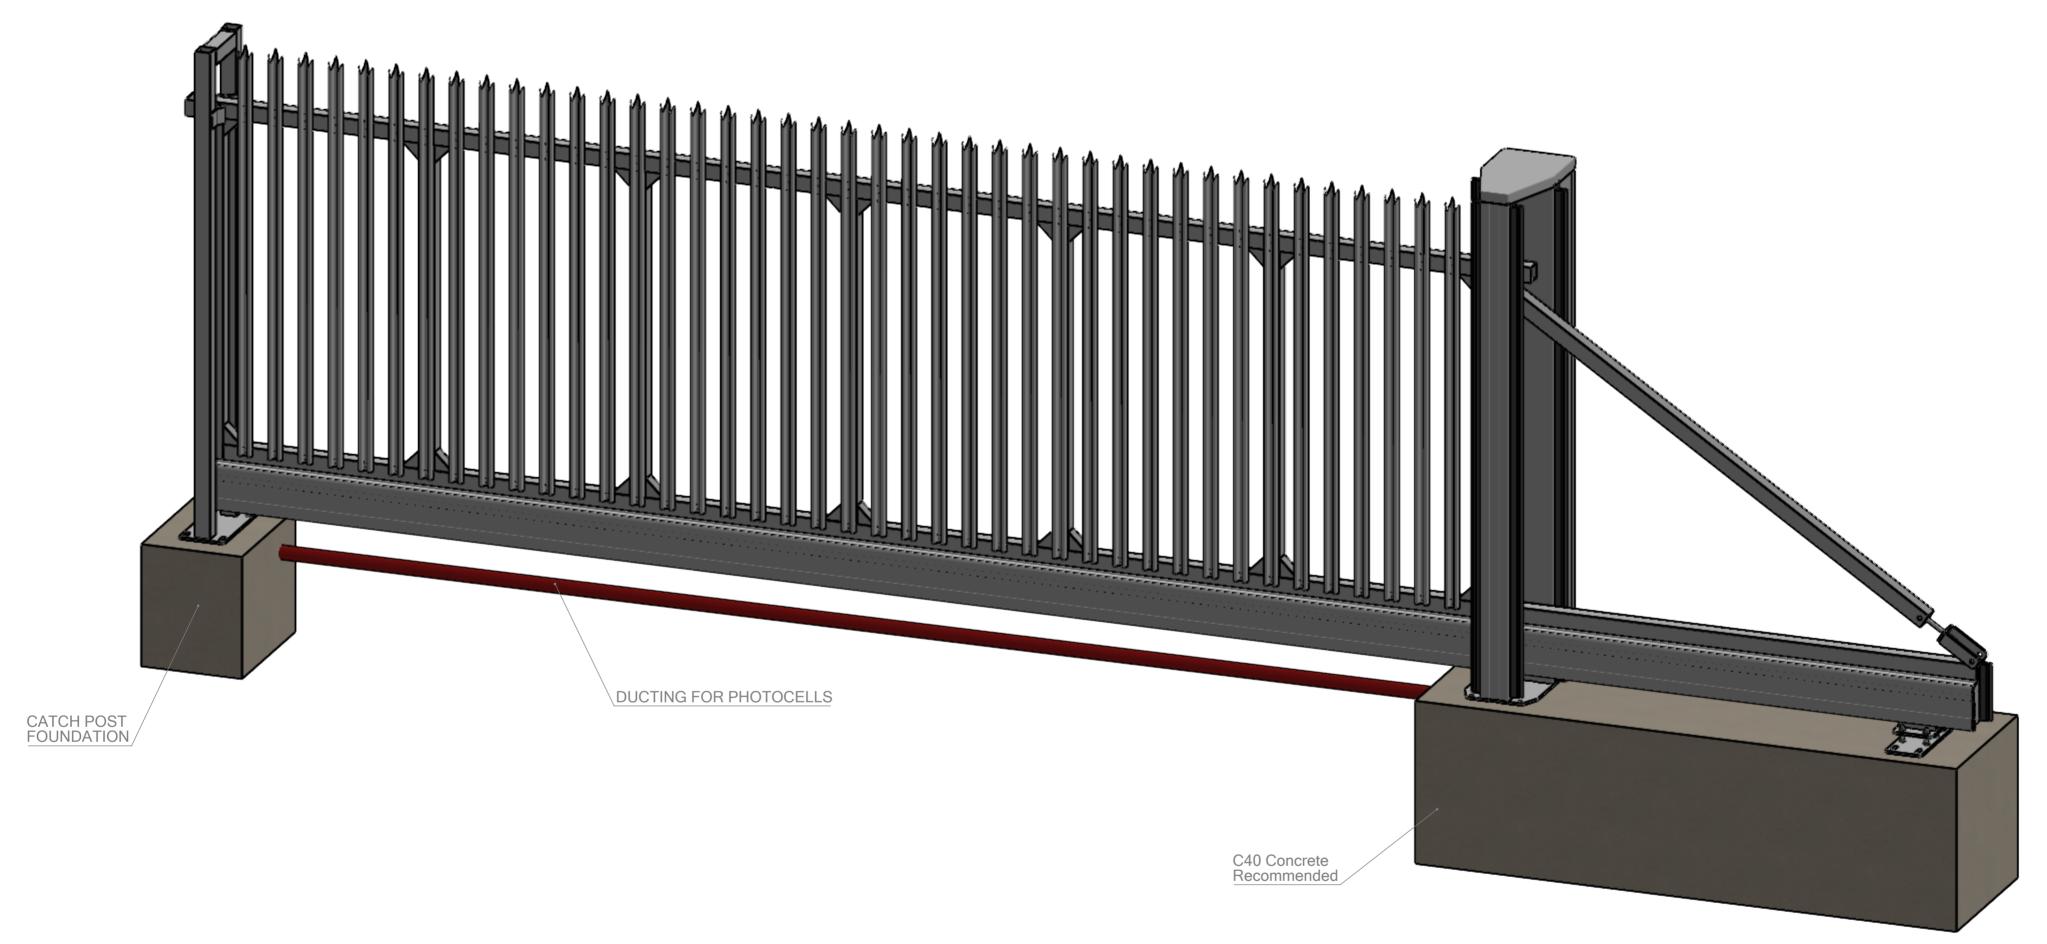

AUTO CANTILEVER SLIDING GATE 6000mm Opening x 2400mm High PALISADE - Right-Handed

| DRAWN BY:              | TITLE:                  |             |                      | INFILL:                            |  |
|------------------------|-------------------------|-------------|----------------------|------------------------------------|--|
| VGG                    | AUTO CANTILEVER SLIDING | GATE        | PALISADE             |                                    |  |
| DATE:                  | 6000mm Opening x 2400mm | High        |                      | FINISH                             |  |
| COME                   | DRAWING NUMBER:         | REVISION: A | SHEET NUMBER: 1 OF 4 | TBC NOTE:                          |  |
| SCALE:<br>1:17.5 AT A2 |                         |             |                      | RIGHT-HANDED (viewed from outside) |  |