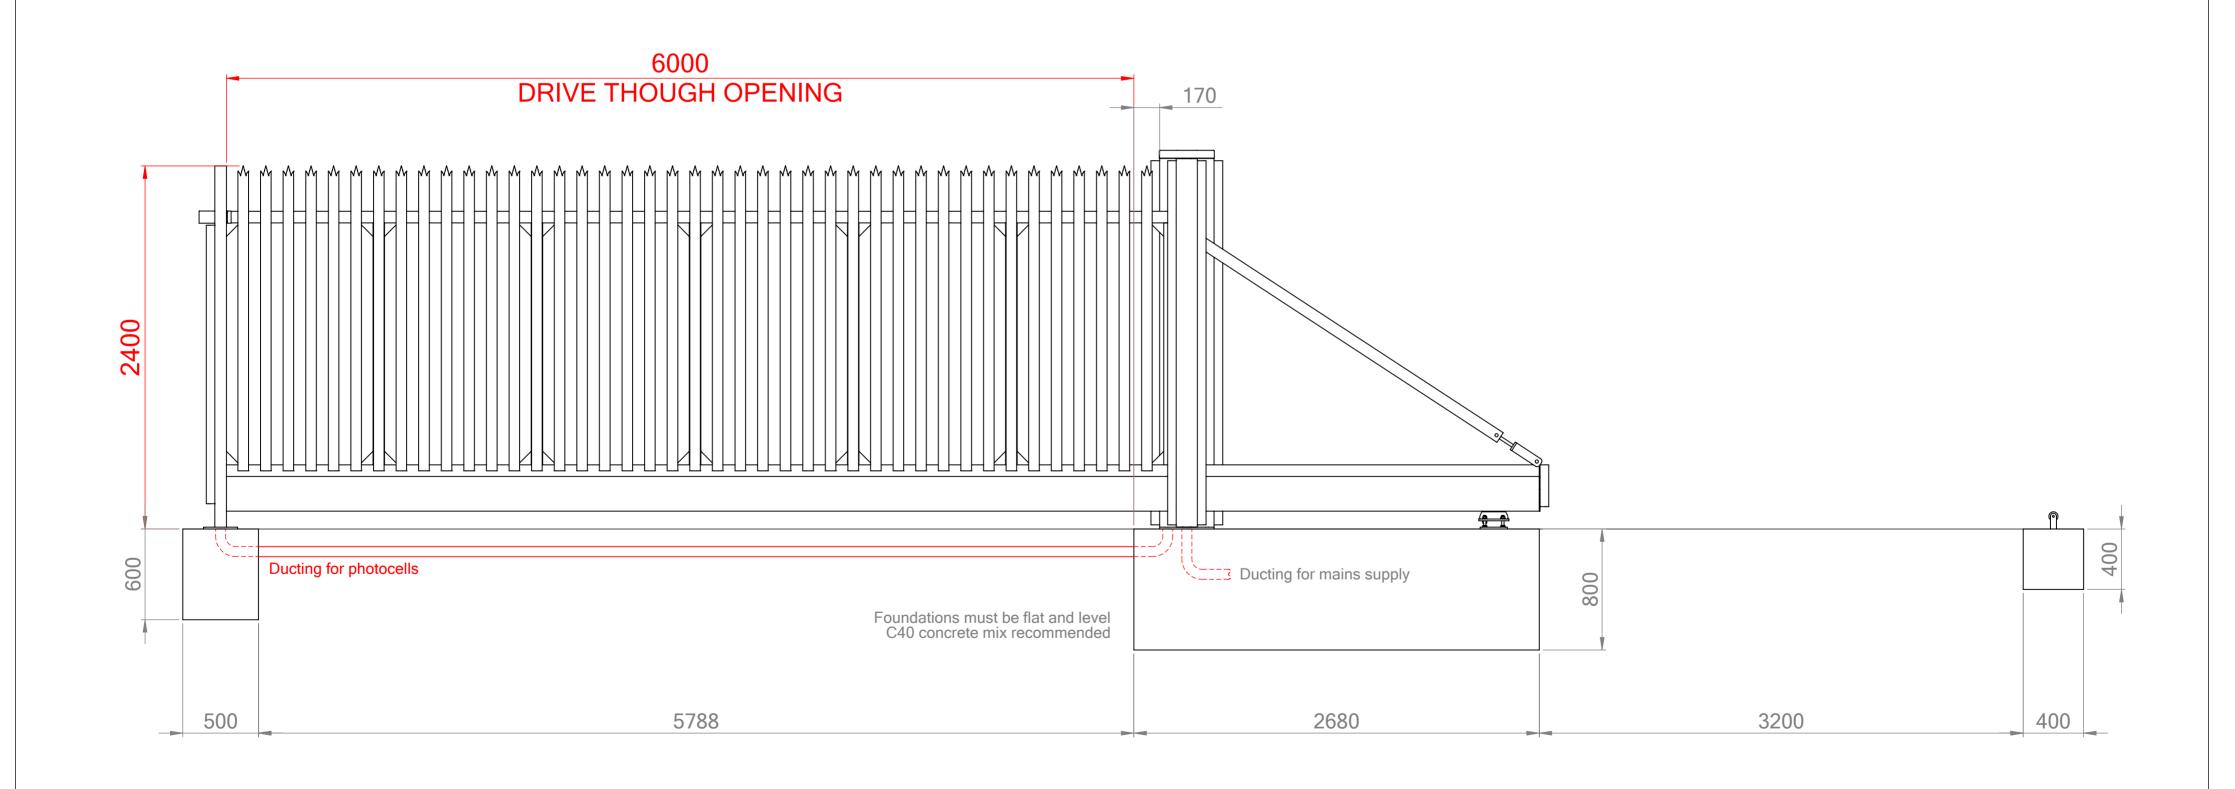

DRAWN BY:

SCALE: 1:30 AT A2

DATE:

AUTO CANTILEVER SLIDING GATE 6000mm Opening x 2400mm High

REVISION: A

DRAWING NUMBER:

INFILL: PALISADE

RIGHT-HANDED (viewed from outside)