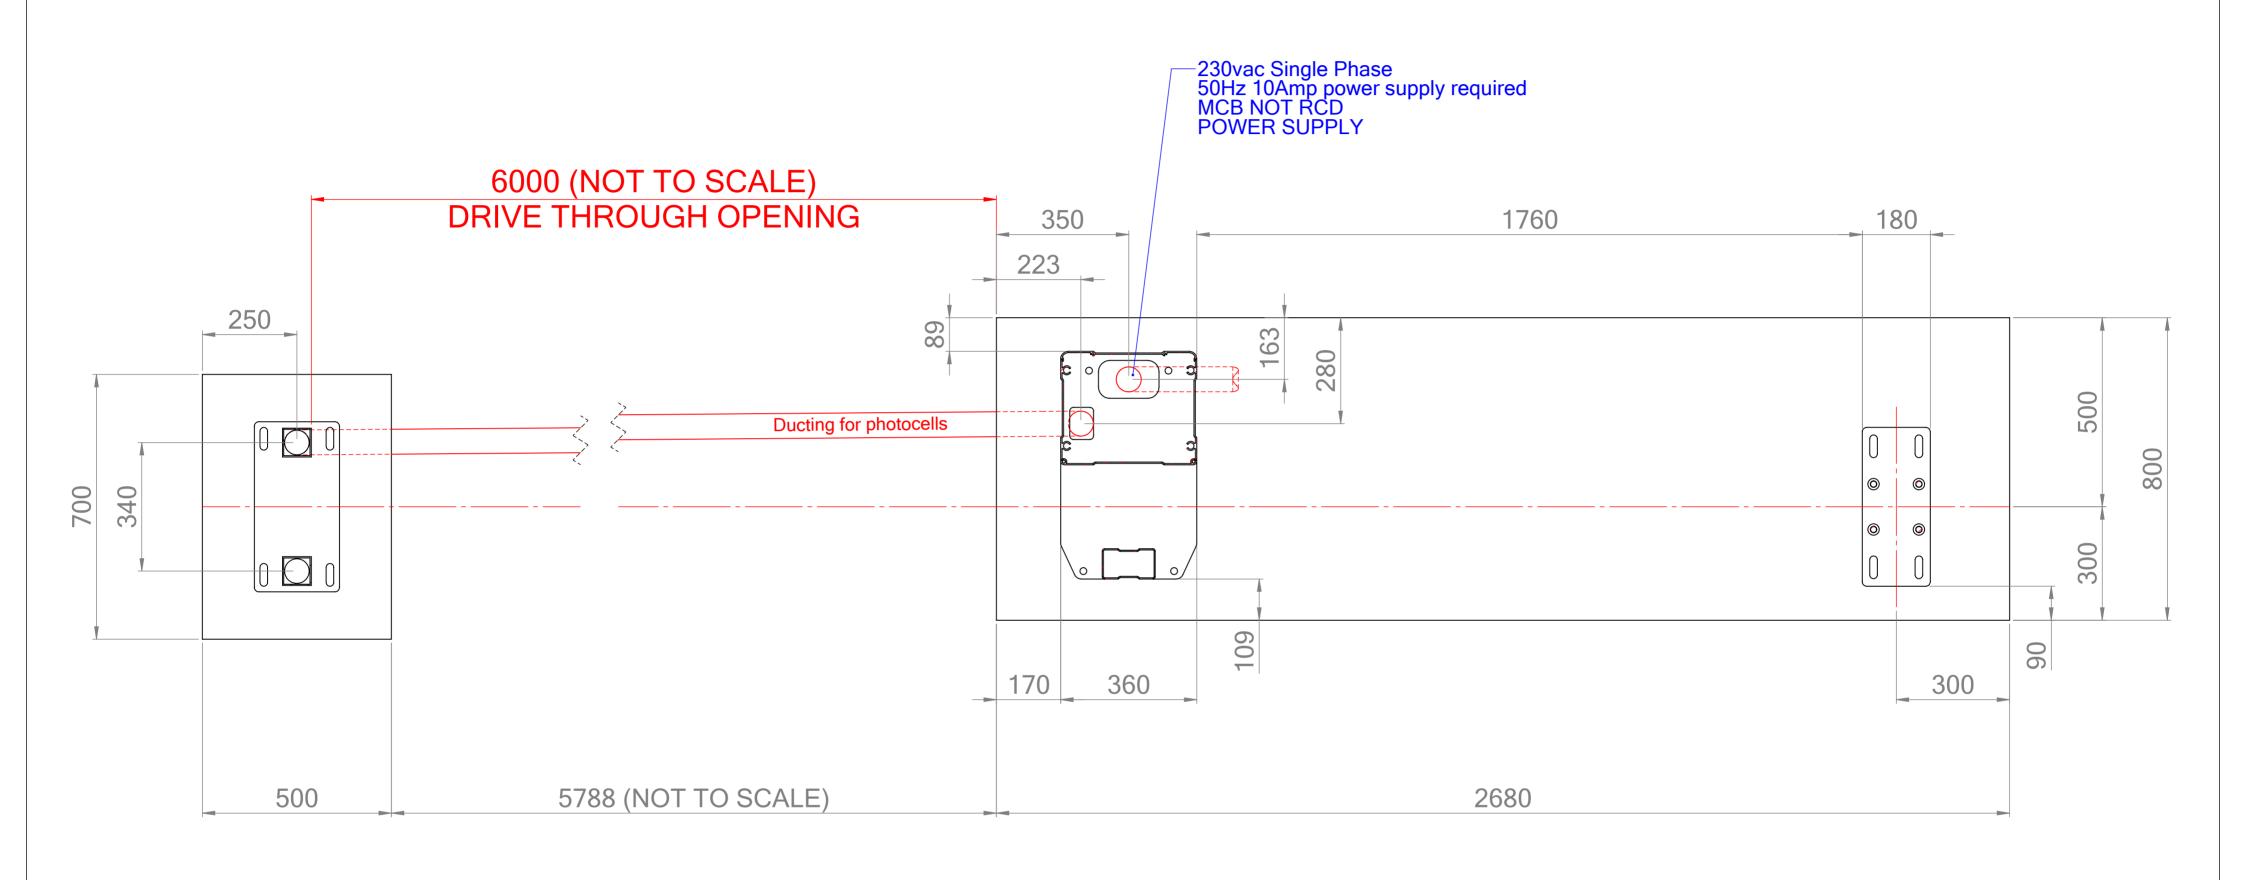

|  | DRAWN BY: VGG DATE: | AUTO CANTILEVER SLIDING 6000mm Opening x 2400mm |             |                      | INFILL: PALISADE FINISH            |
|--|---------------------|-------------------------------------------------|-------------|----------------------|------------------------------------|
|  | SCALE:              | DRAWING NUMBER:                                 | REVISION: A | SHEET NUMBER: 2 OF 4 | TBC NOTE:                          |
|  | 1:25 AT A2          |                                                 |             | all dimensions in mm | RIGHT-HANDED (viewed from outside) |