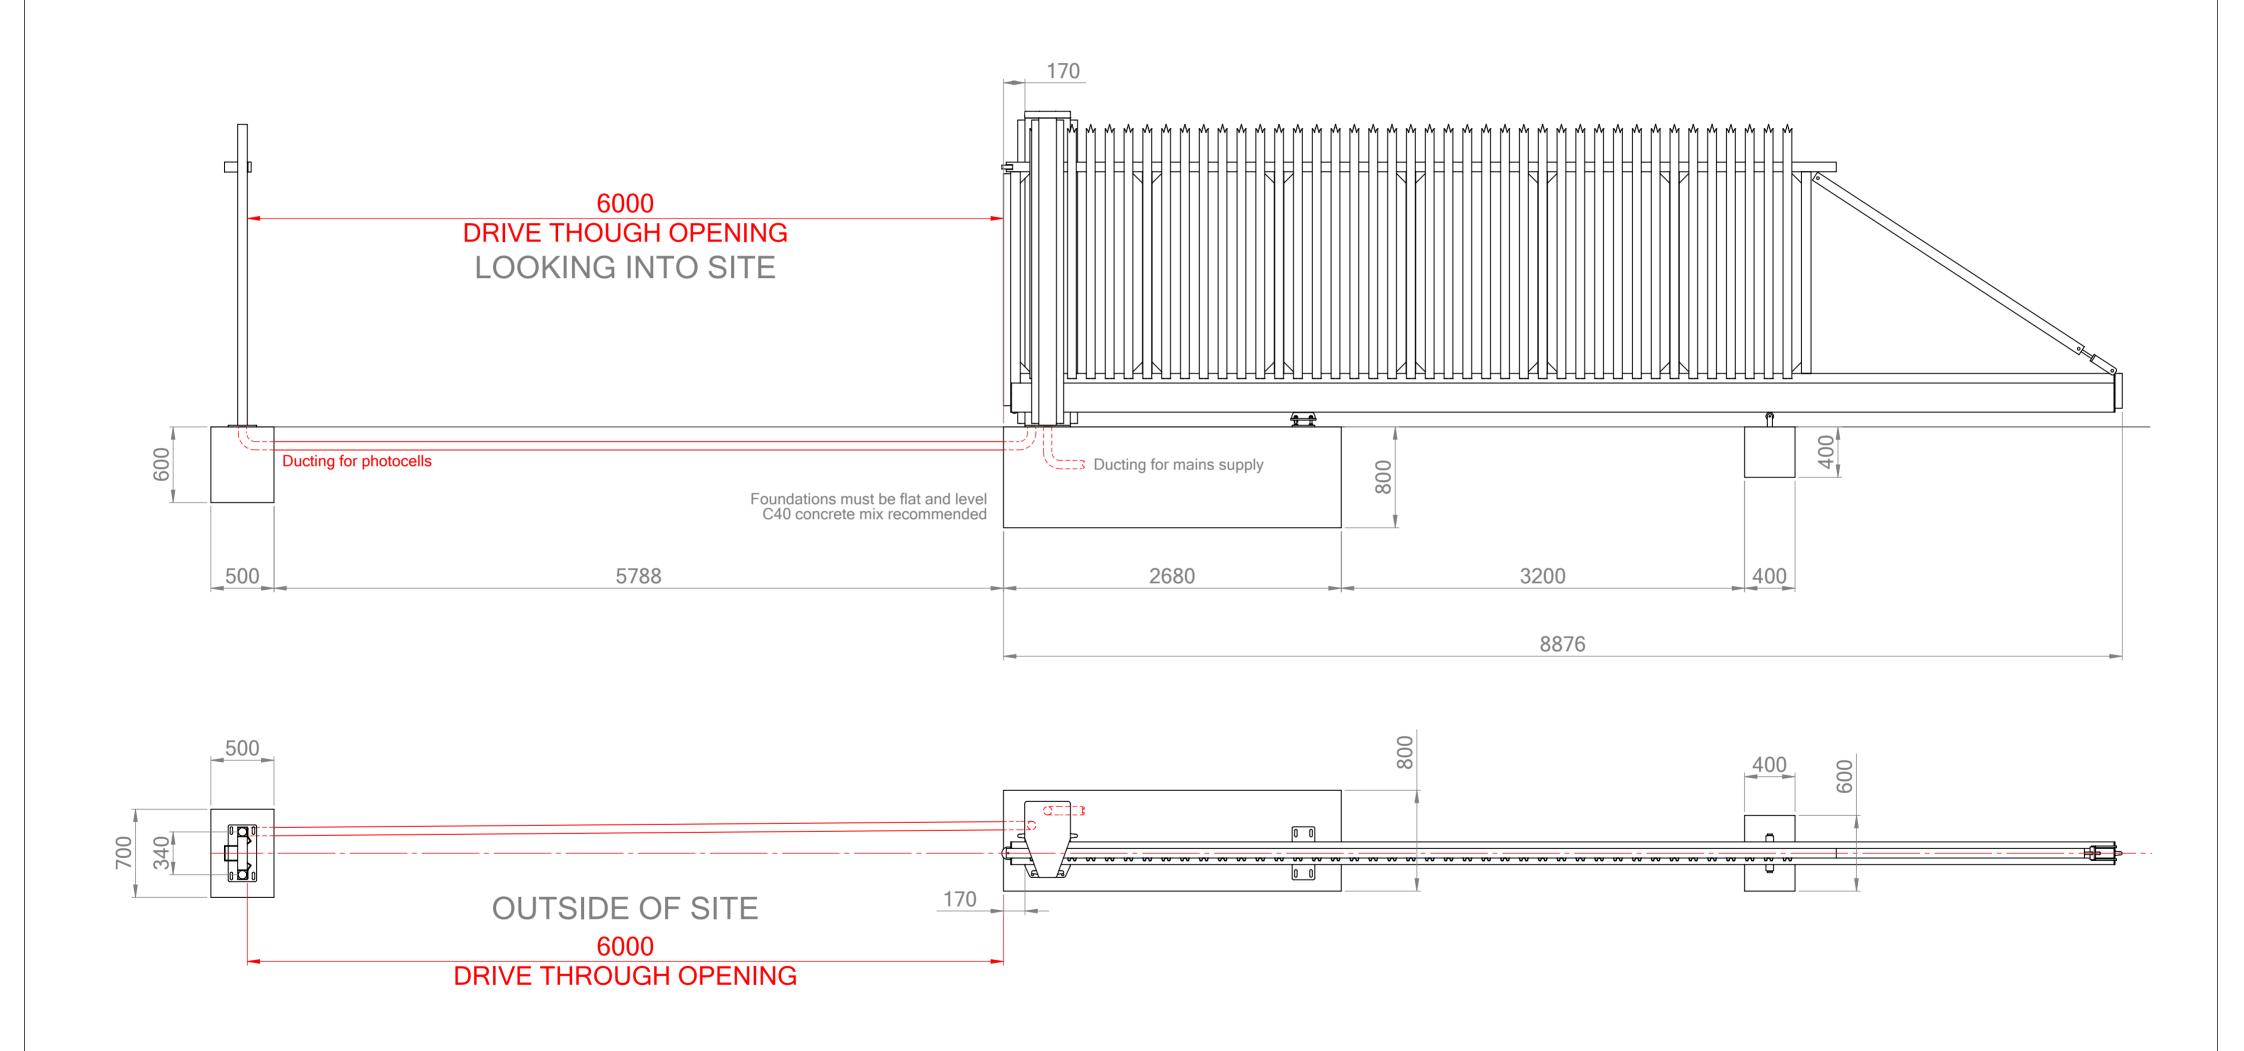

TBC

SHEET NUMBER: 3 OF 4

all dimensions in mm

ALL ANCHOR BOLTS - M16 x 160mm

|   | VGG        | AUTO CANTILEVER SLIDING GATE |             |                      | INFILL: PALISADE FINISH            |
|---|------------|------------------------------|-------------|----------------------|------------------------------------|
| 3 | SCALE:     | DRAWING NUMBER:              | REVISION: A | SHEET NUMBER: 4 OF 4 | TBC NOTE:                          |
|   | 1:10 AT A2 |                              |             |                      | RIGHT-HANDED (viewed from outside) |