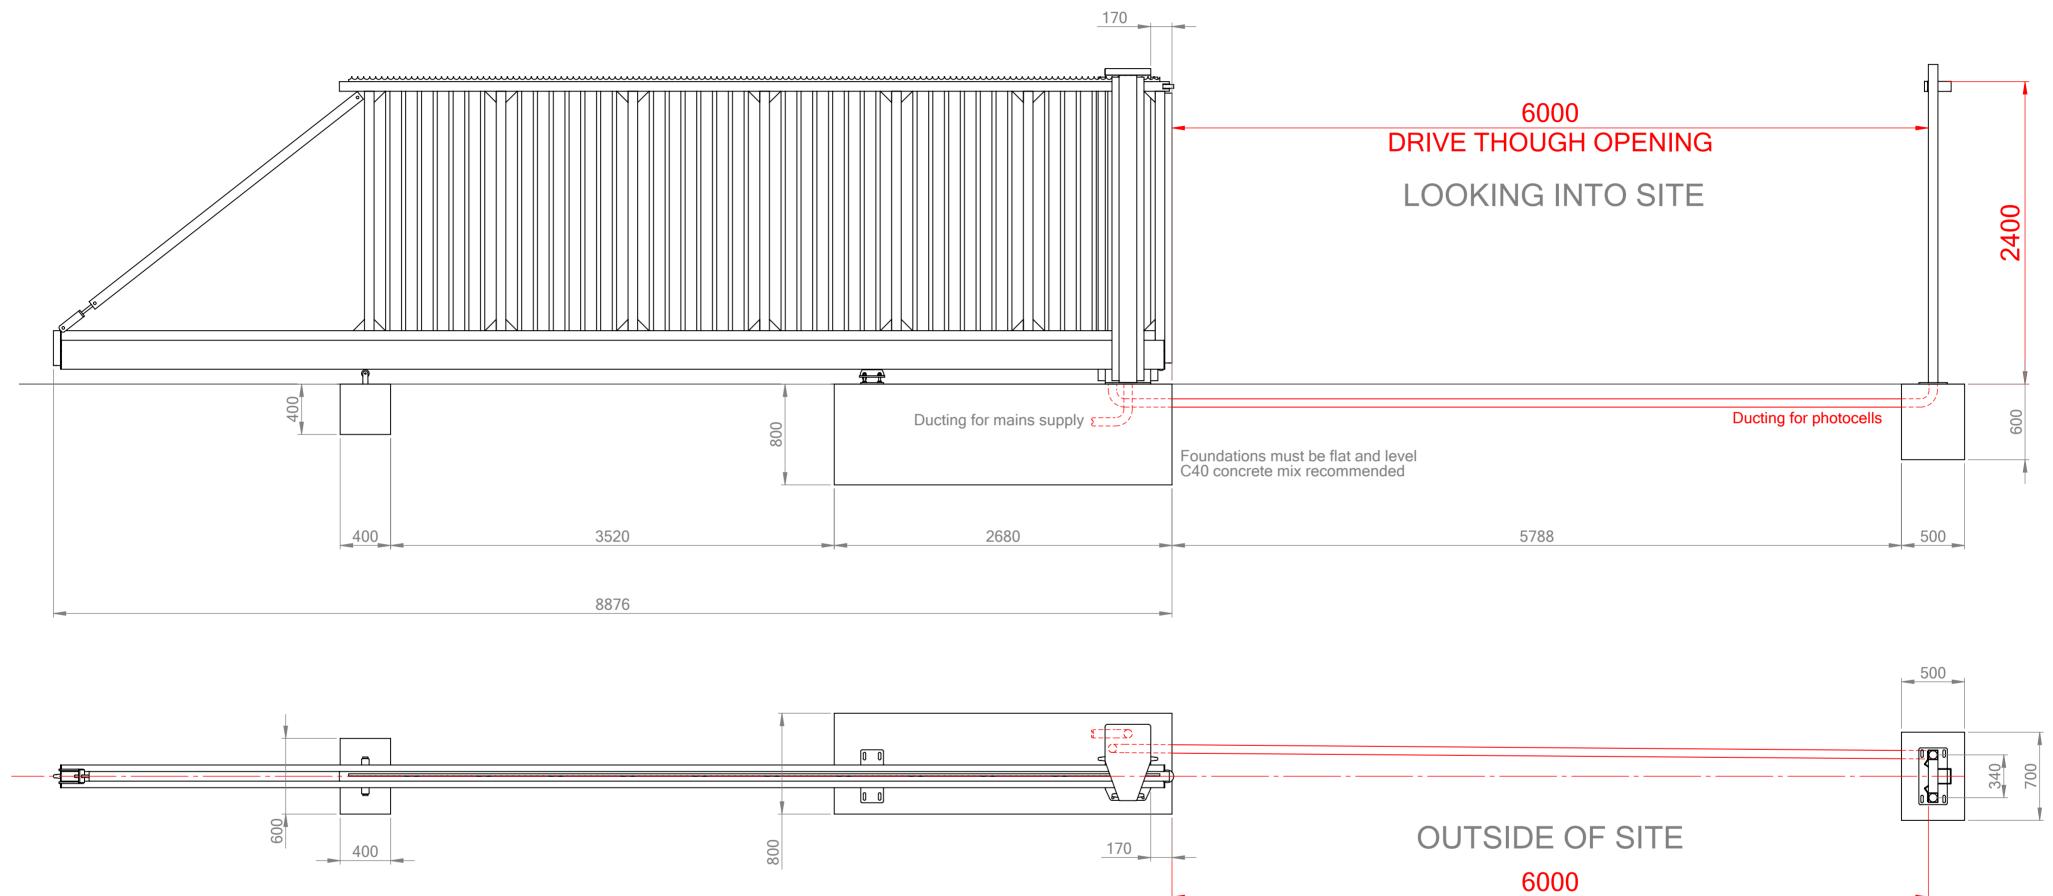

DRIVE THROUGH OPENING

| ALE:      | DRAWING NUMBER: | REVISION: A | SHEET NUMBER: 4 OF 4 | NOTE:       |
|-----------|-----------------|-------------|----------------------|-------------|
| :10 AT A2 |                 |             | all dimensions in mm | LEFT-HANDED |
|           |                 | •           |                      |             |