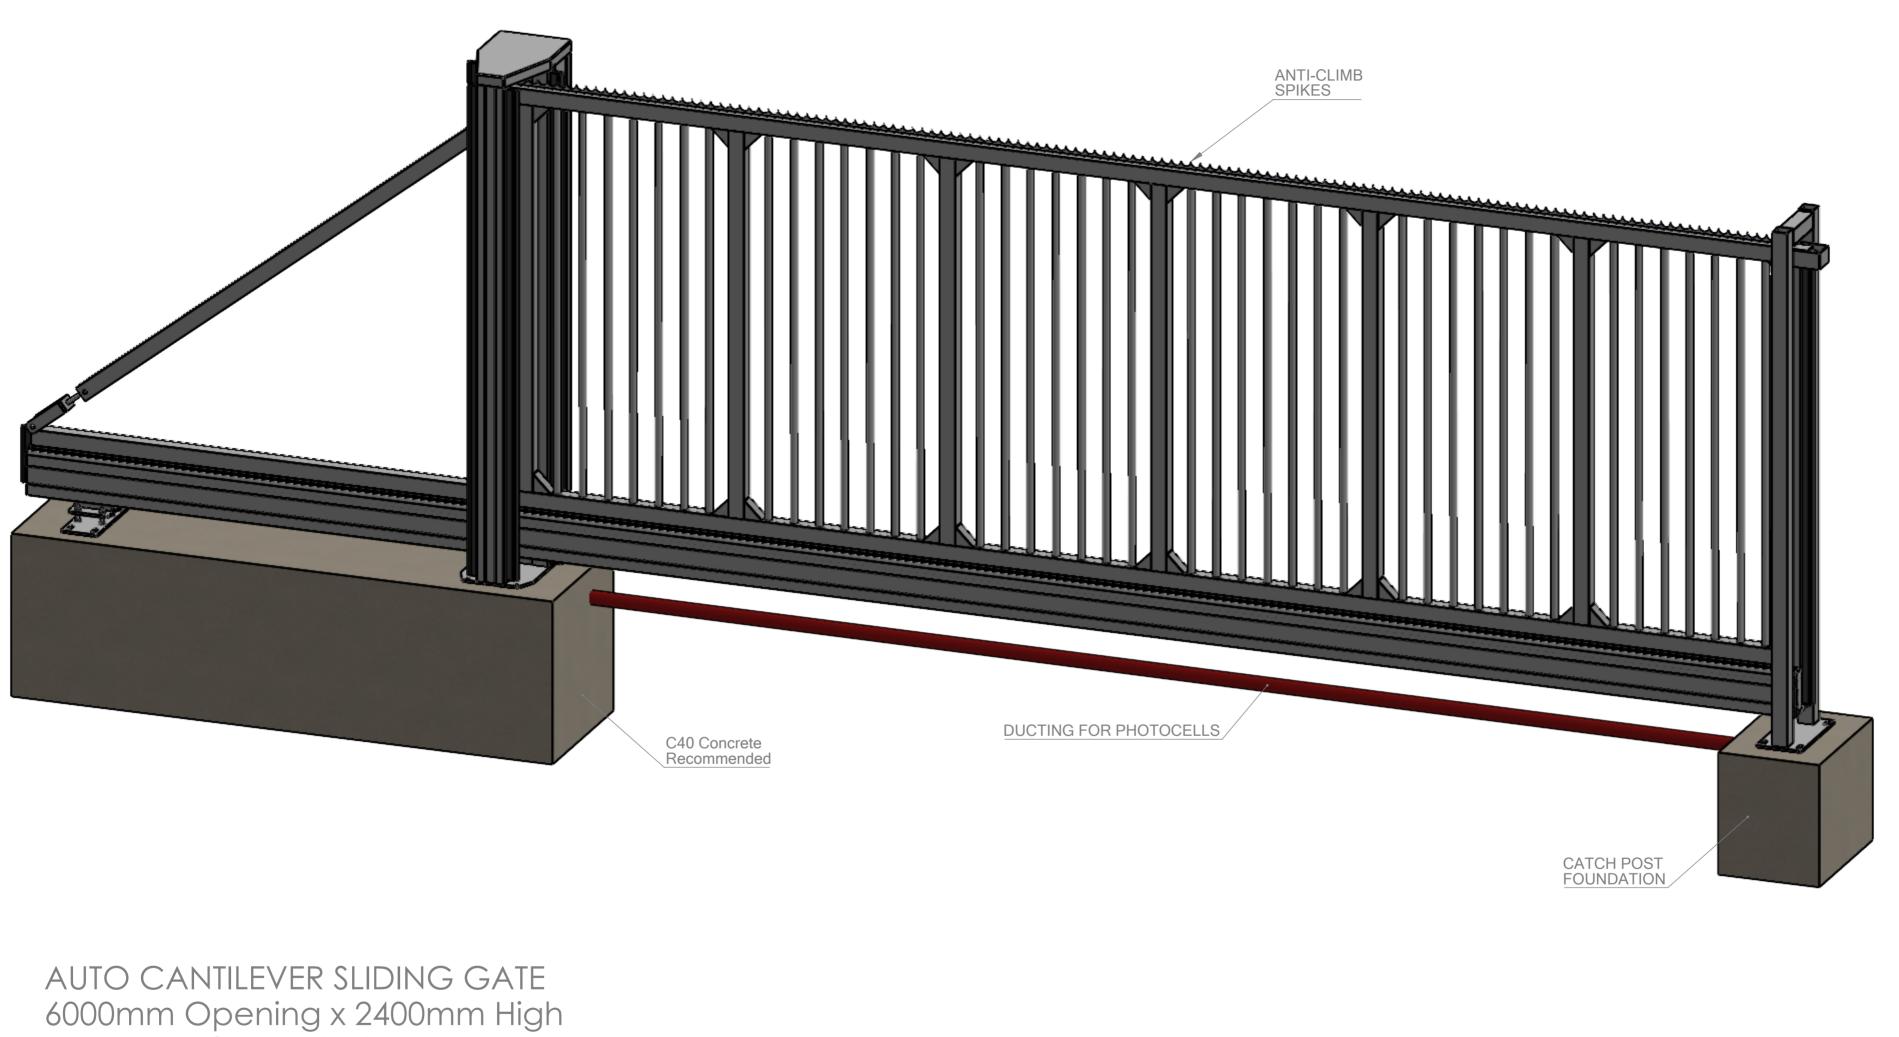

## AUTO CANTILEVER SLIDING GATE 6000mm Opening x 2400mm High MESH - Left-Handed

| RAWN BY:     | TITLE:                  |             | INFILL:              |              |
|--------------|-------------------------|-------------|----------------------|--------------|
| VGG          | AUTO CANTILEVER SLIDING | G GATE      | MESH                 |              |
| ATE:         | 6000mm Opening x 2400mm | High        | FINISH               |              |
| CALE:        | DRAWING NUMBER:         | REVISION: A | SHEET NUMBER: 1 OF 4 | TBC<br>NOTE: |
| 1:17.5 AT A2 |                         |             | all dimensions in mm | LEFT-HANDED  |