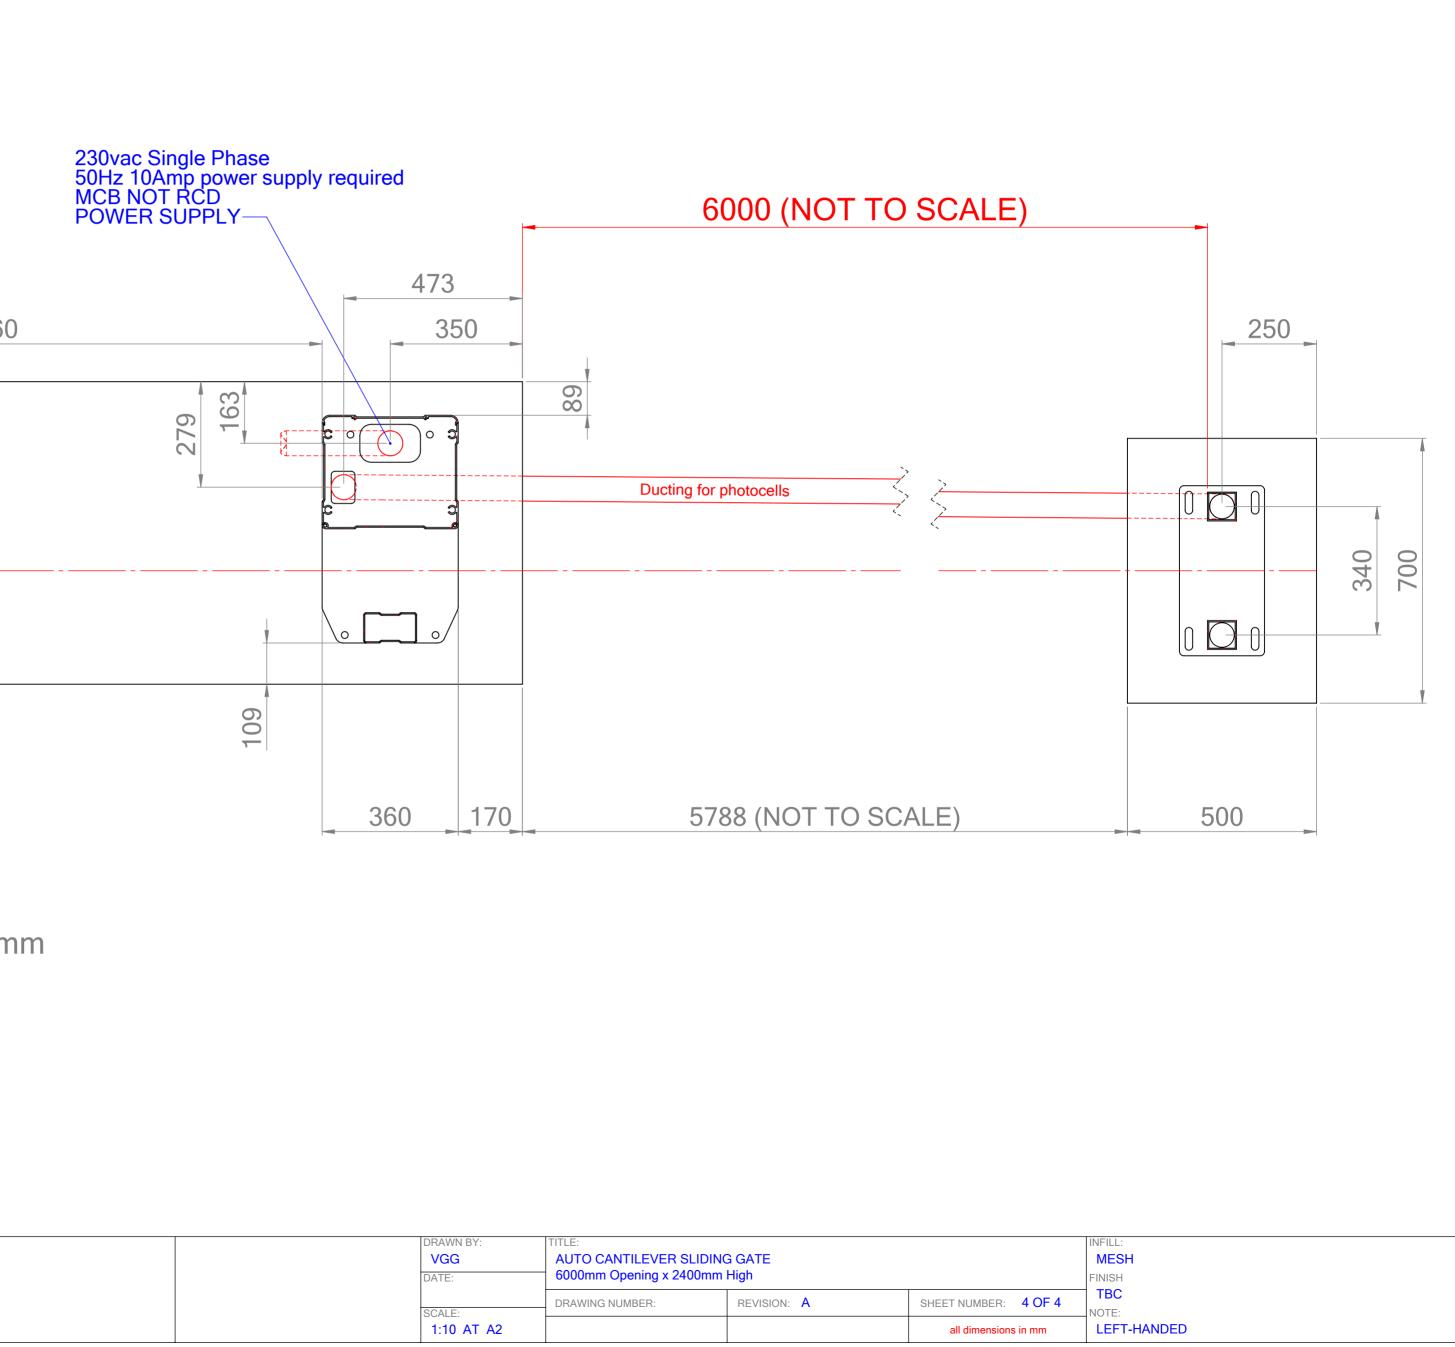

DRIVE THROUGH OPENING

| ALE:      | DRAWING NUMBER: | REVISION: A | SHEET NUMBER: 4 OF 4 | NOTE:       |
|-----------|-----------------|-------------|----------------------|-------------|
| :10 AT A2 |                 |             | all dimensions in mm | LEFT-HANDED |
|           |                 | •           |                      |             |