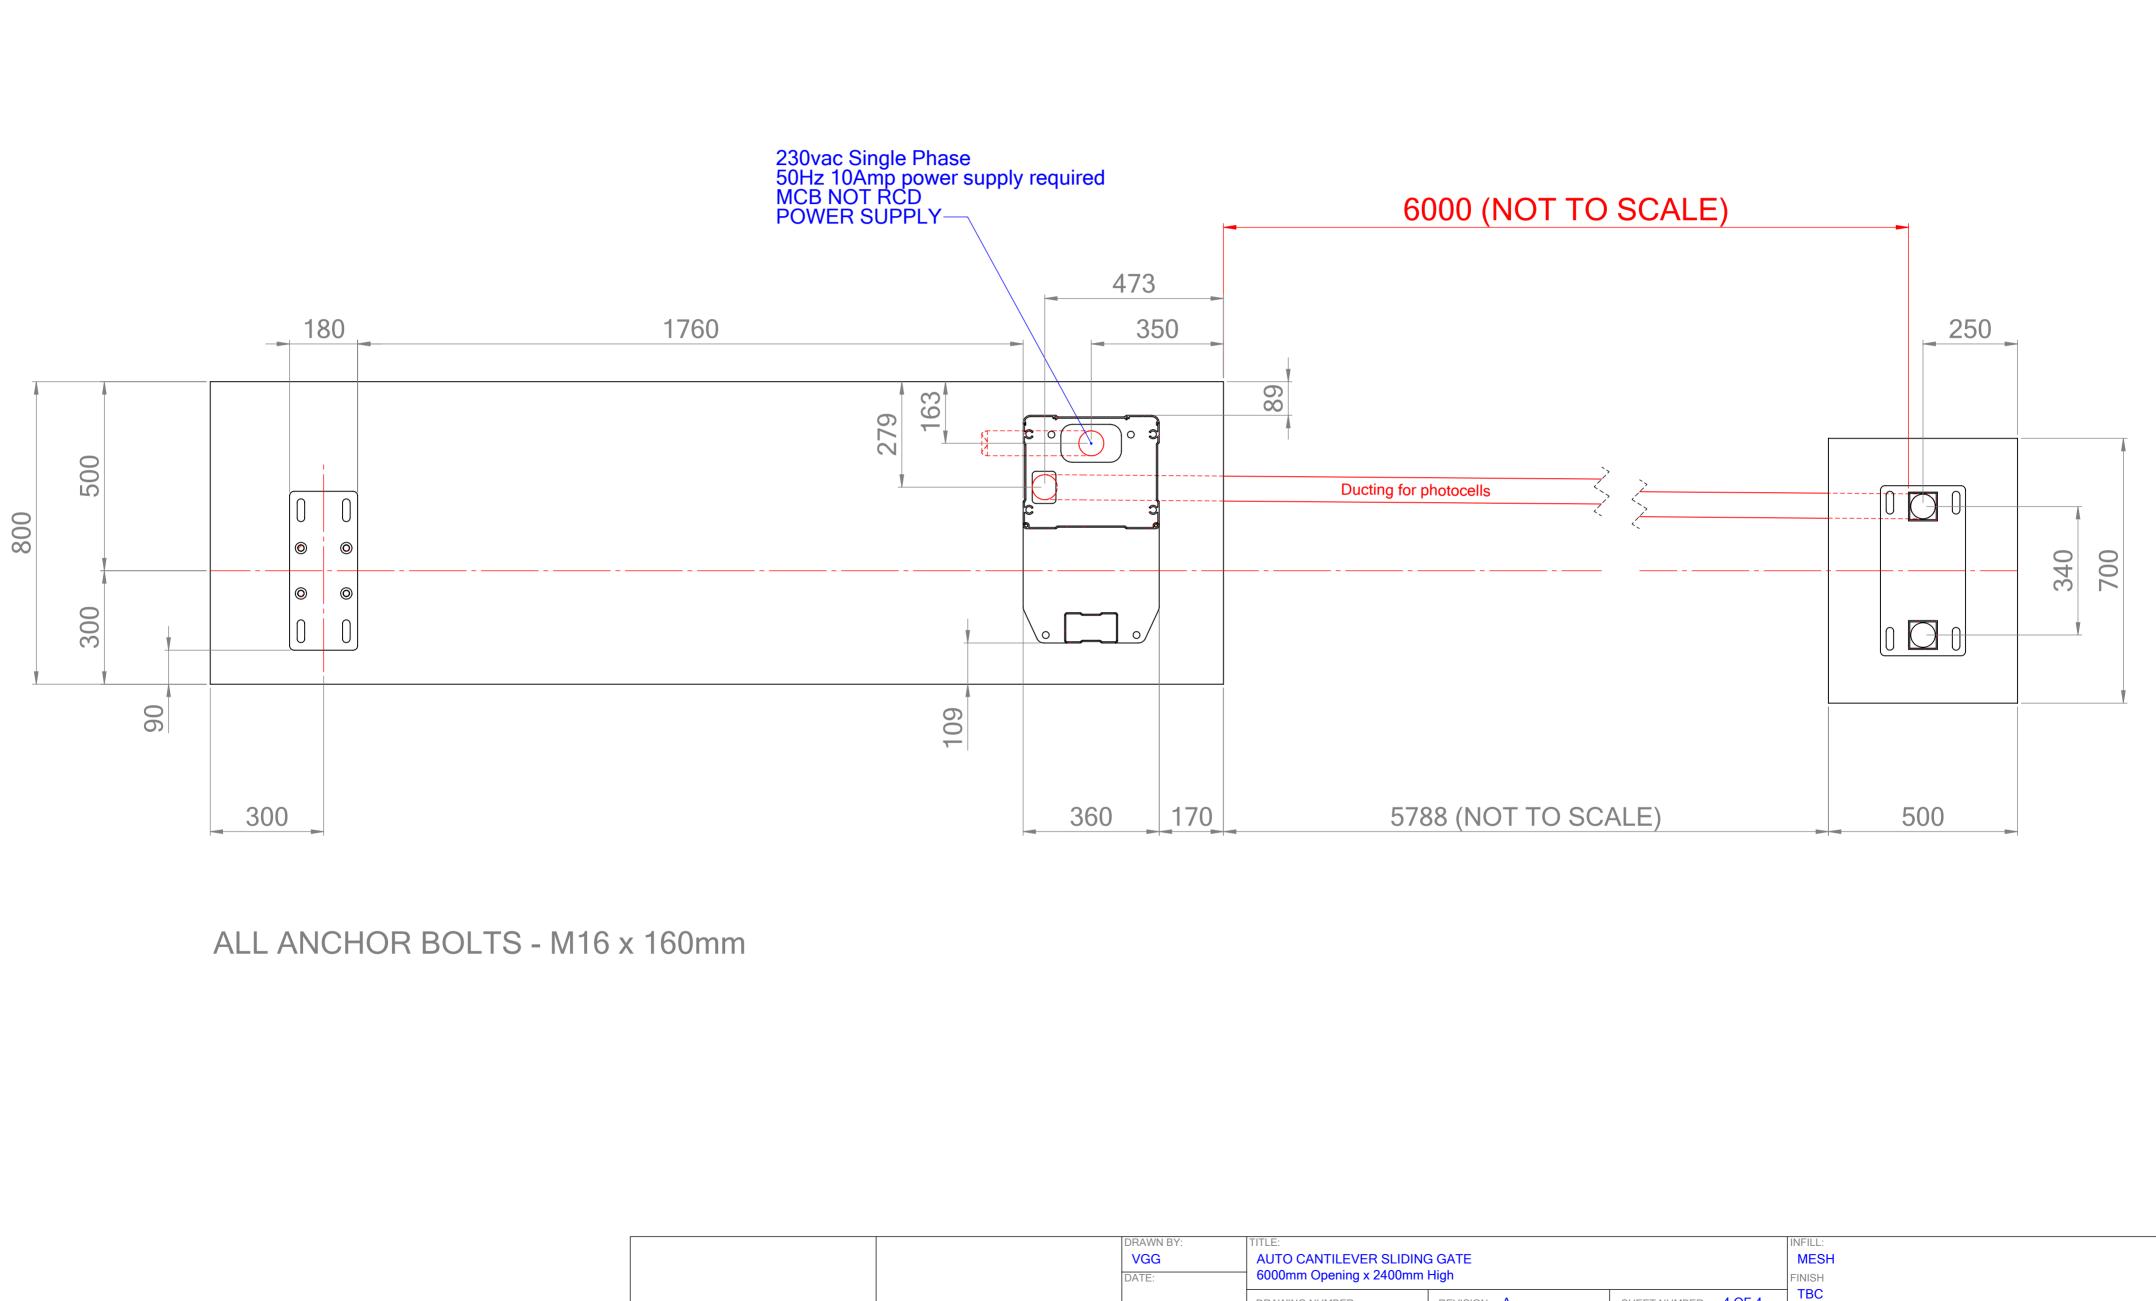

DRIVE THROUGH OPENING

| ALE:      | DRAWING NUMBER: | REVISION: A | SHEET NUMBER: 4 OF 4 | NOTE:       |
|-----------|-----------------|-------------|----------------------|-------------|
| :10 AT A2 |                 |             | all dimensions in mm | LEFT-HANDED |
|           |                 | •           |                      |             |