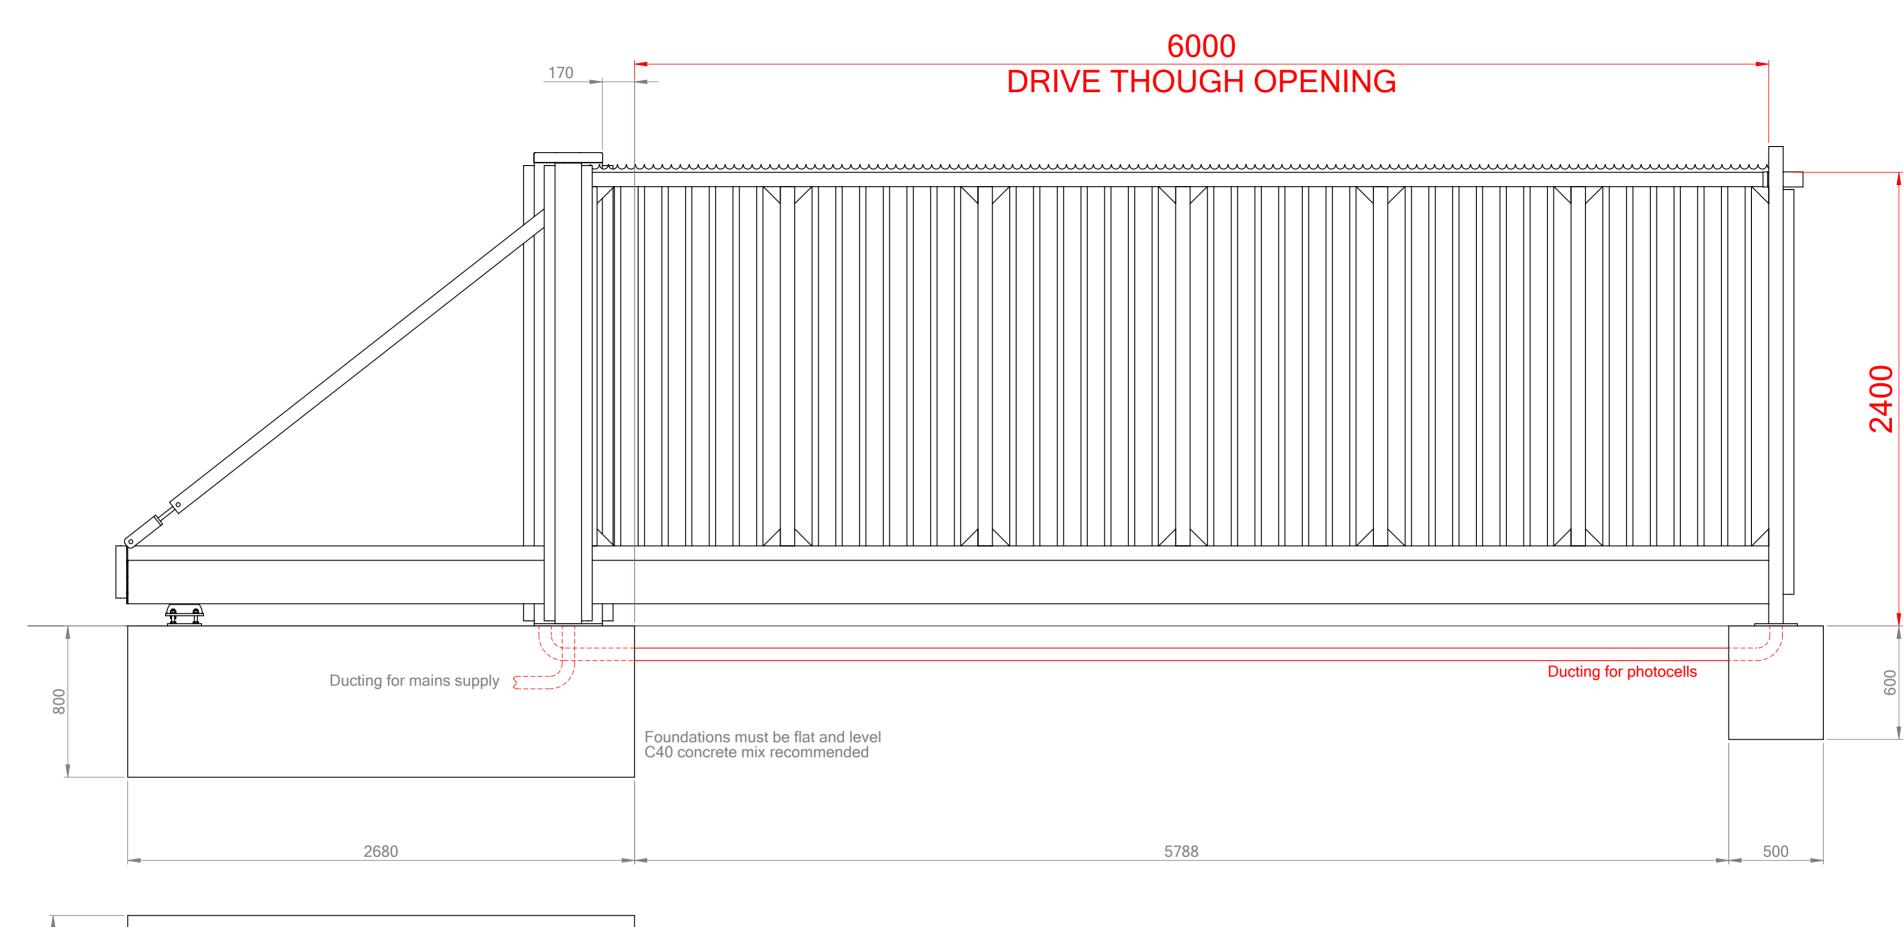

| RAWN BY:   | TITLE:                  |             | INFILL:              |        |              |
|------------|-------------------------|-------------|----------------------|--------|--------------|
| VGG        | AUTO CANTILEVER SLIDING |             | MESH                 |        |              |
| ATE:       | 6000mm Opening x 2400mm | High        | FINISH               |        |              |
| CALE:      | DRAWING NUMBER:         | REVISION: A | SHEET NUMBER: 2      | 2 OF 4 | TBC<br>NOTE: |
| 1:20 AT A2 |                         |             | all dimensions in mm |        | LEFT-HANDED  |