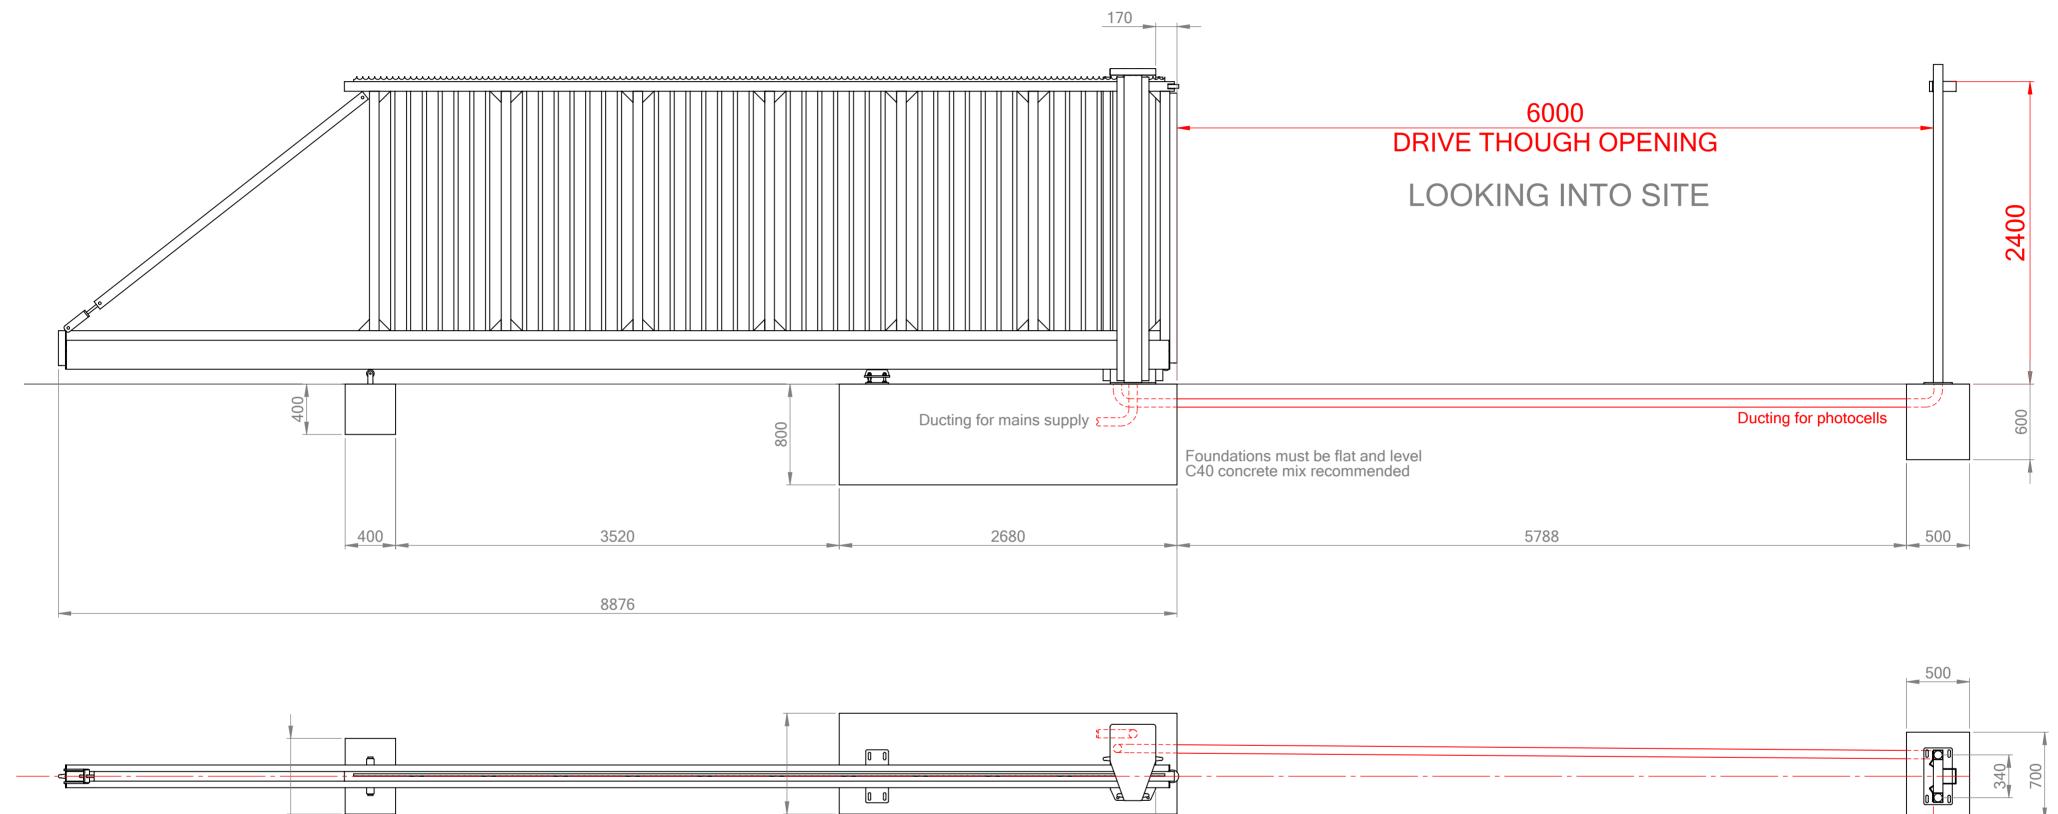

| RAWN BY:   | TITLE:                  |             | INFILL:              |        |              |
|------------|-------------------------|-------------|----------------------|--------|--------------|
| VGG        | AUTO CANTILEVER SLIDING |             | MESH                 |        |              |
| ATE:       | 6000mm Opening x 2400mm | High        | FINISH               |        |              |
| CALE:      | DRAWING NUMBER:         | REVISION: A | SHEET NUMBER: 2      | 2 OF 4 | TBC<br>NOTE: |
| 1:20 AT A2 |                         |             | all dimensions in mm |        | LEFT-HANDED  |

DRIVE THROUGH OPENING

| ALE:      | DRAWING NUMBER: | REVISION: A | SHEET NUMBER: 4 OF 4 | NOTE:       |
|-----------|-----------------|-------------|----------------------|-------------|
| :10 AT A2 |                 |             | all dimensions in mm | LEFT-HANDED |
|           |                 | •           |                      |             |