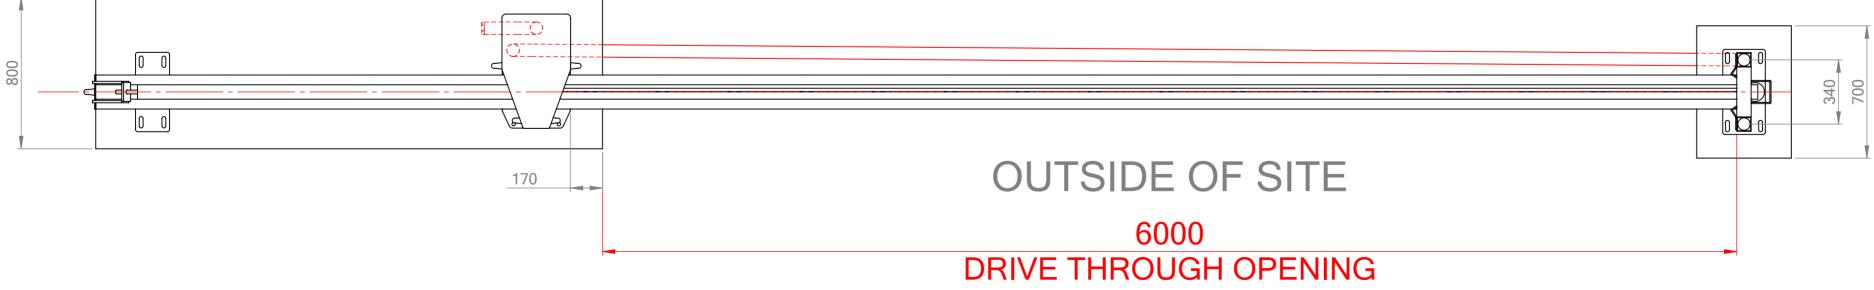

DRIVE THROUGH OPENING

| ALE:      | DRAWING NUMBER: | REVISION: A | SHEET NUMBER: 4 OF 4 | NOTE:       |
|-----------|-----------------|-------------|----------------------|-------------|
| :10 AT A2 |                 |             | all dimensions in mm | LEFT-HANDED |
|           |                 | •           |                      |             |