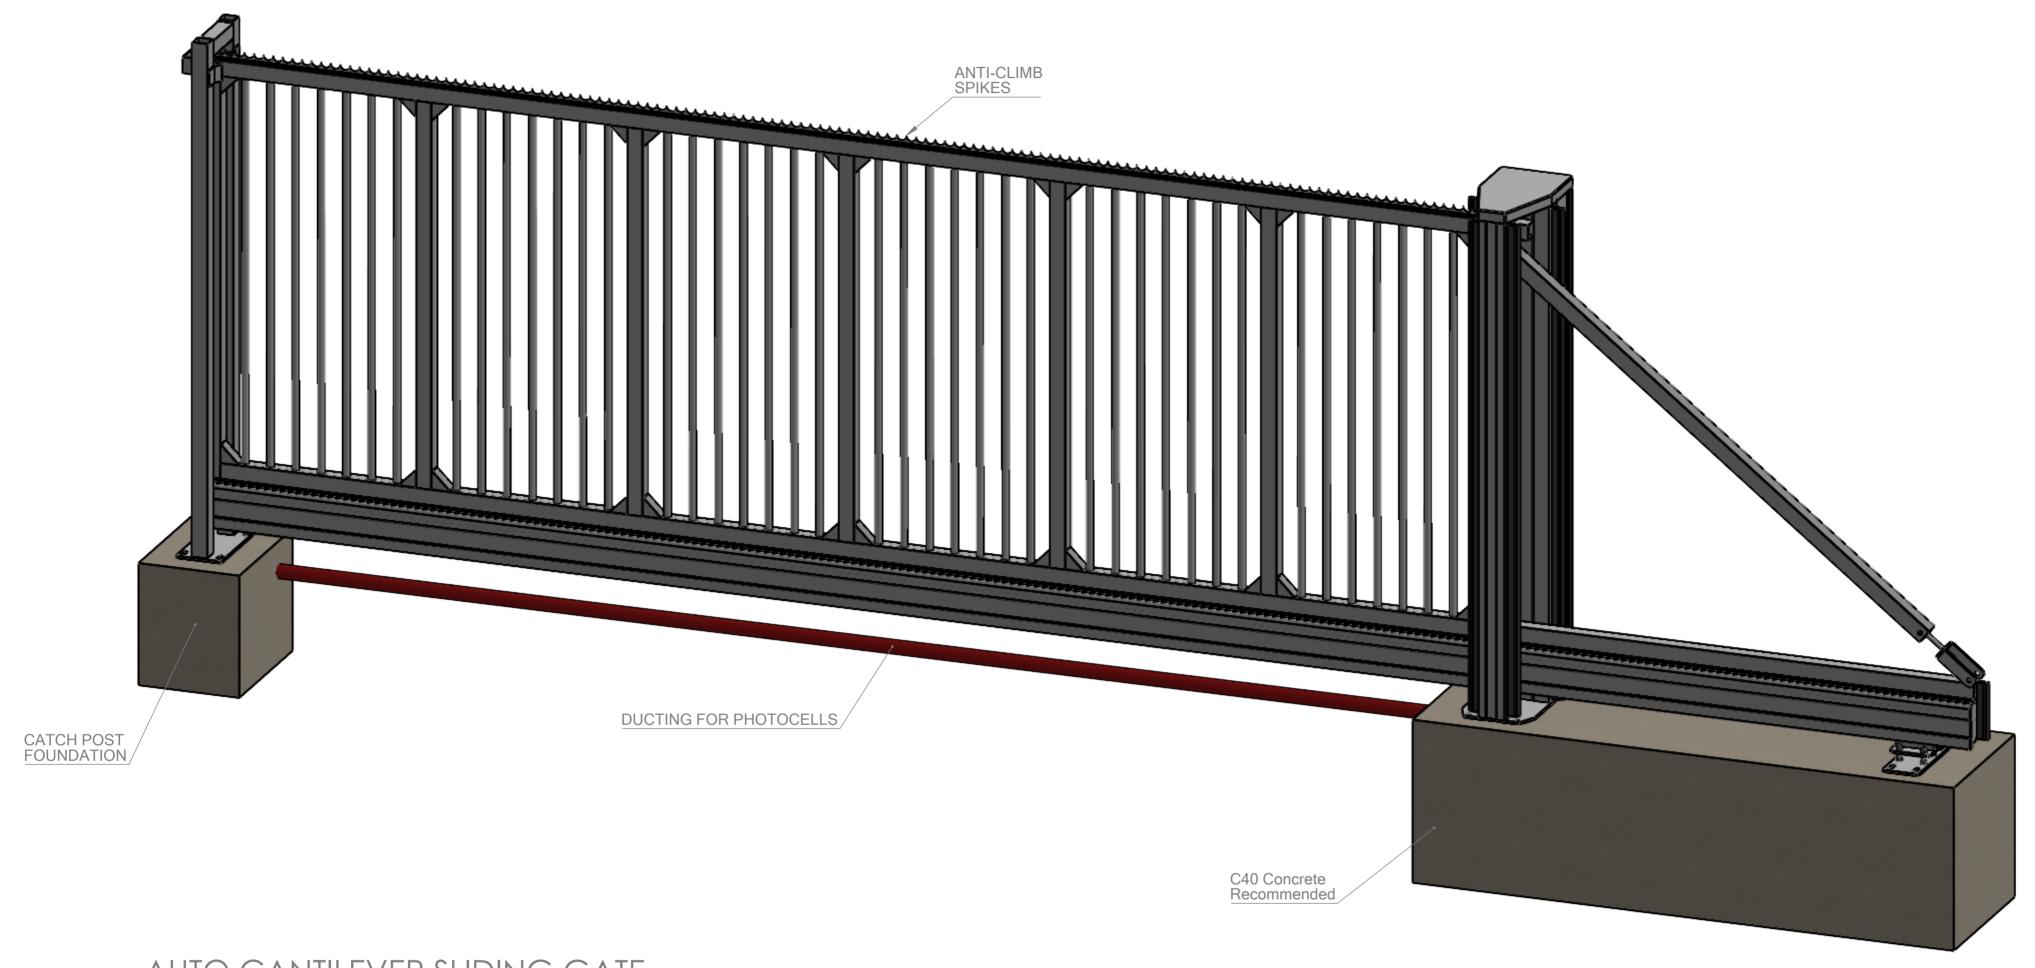

AUTO CANTILEVER SLIDING GATE 6000mm Opening x 2400mm High VERICAL BAR - Right-Handed

| VGG DATE:    | TITLE: AUTO CANTILEVER SLIDING GATE 6000mm Opening x 2400mm High |             |                      | INFILL: VERICAL BAR FINISH         |
|--------------|------------------------------------------------------------------|-------------|----------------------|------------------------------------|
| SCALE:       | DRAWING NUMBER:                                                  | REVISION: A | SHEET NUMBER: 1 OF 4 | TBC NOTE:                          |
| 1:17.5 AT A2 |                                                                  |             | all dimensions in mm | Right-Handed (viewed from outsite) |