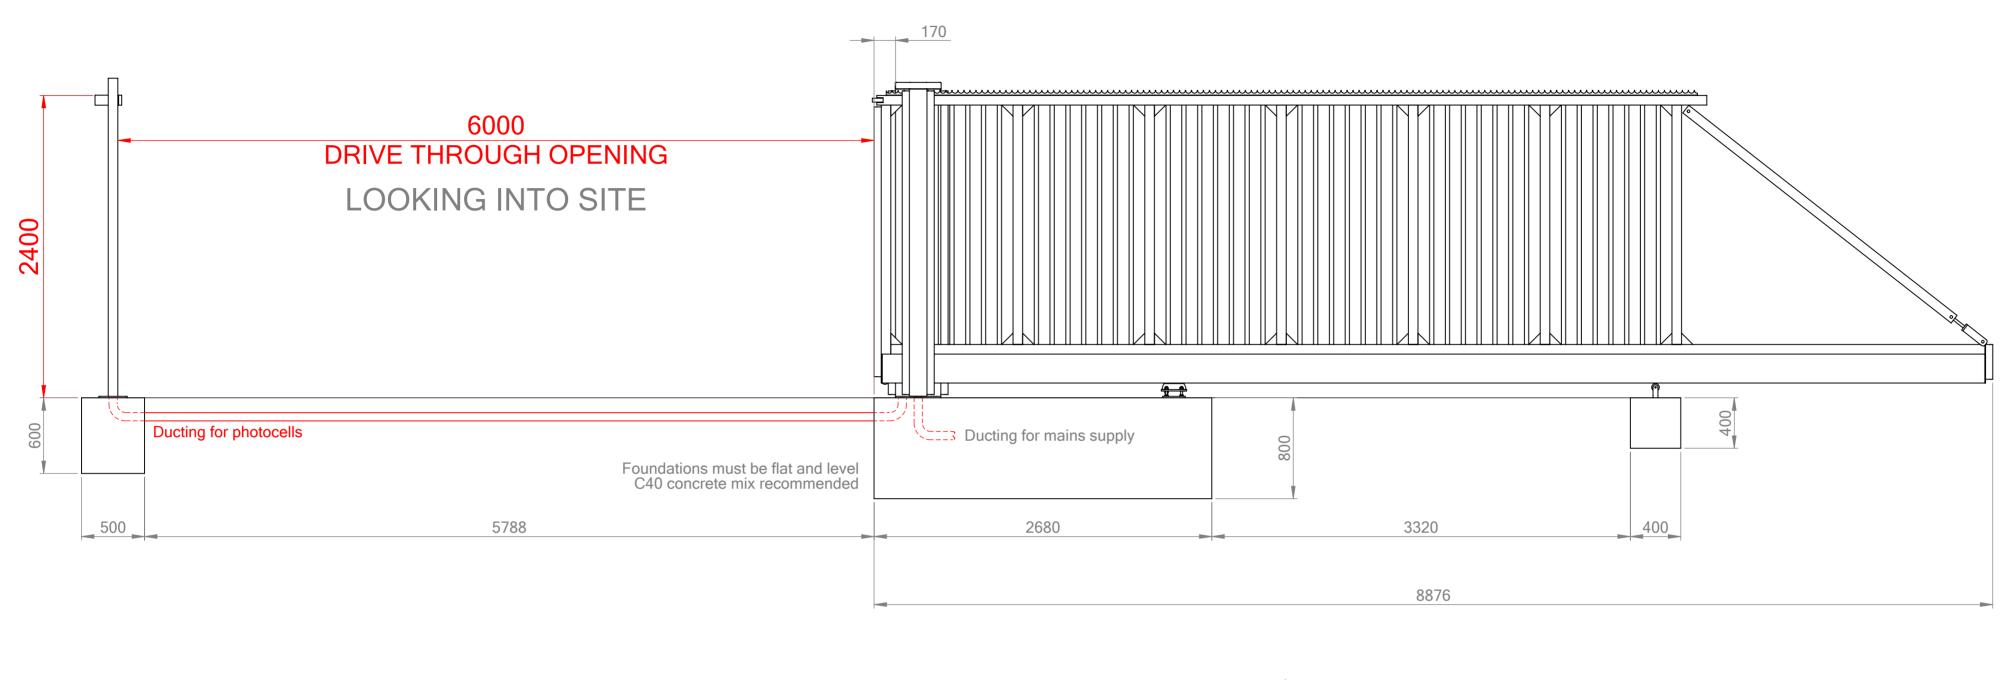

|        | DRAWN BY:  | TITLE:                                                    |             |                      | INFILL:                            |
|--------|------------|-----------------------------------------------------------|-------------|----------------------|------------------------------------|
|        | VGG        | AUTO CANTILEVER SLIDING GATE 6000mm Opening x 2400mm High |             |                      | VERICAL BAR                        |
|        | DATE:      |                                                           |             |                      | FINISH                             |
|        |            | DRAWING NUMBER:                                           | REVISION: A | SHEET NUMBER: 3 OF 4 | TBC                                |
| SCALE: |            |                                                           |             |                      | NOTE:                              |
|        | 1:30 AT A2 |                                                           |             | all dimensions in mm | Right-Handed (viewed from outsite) |