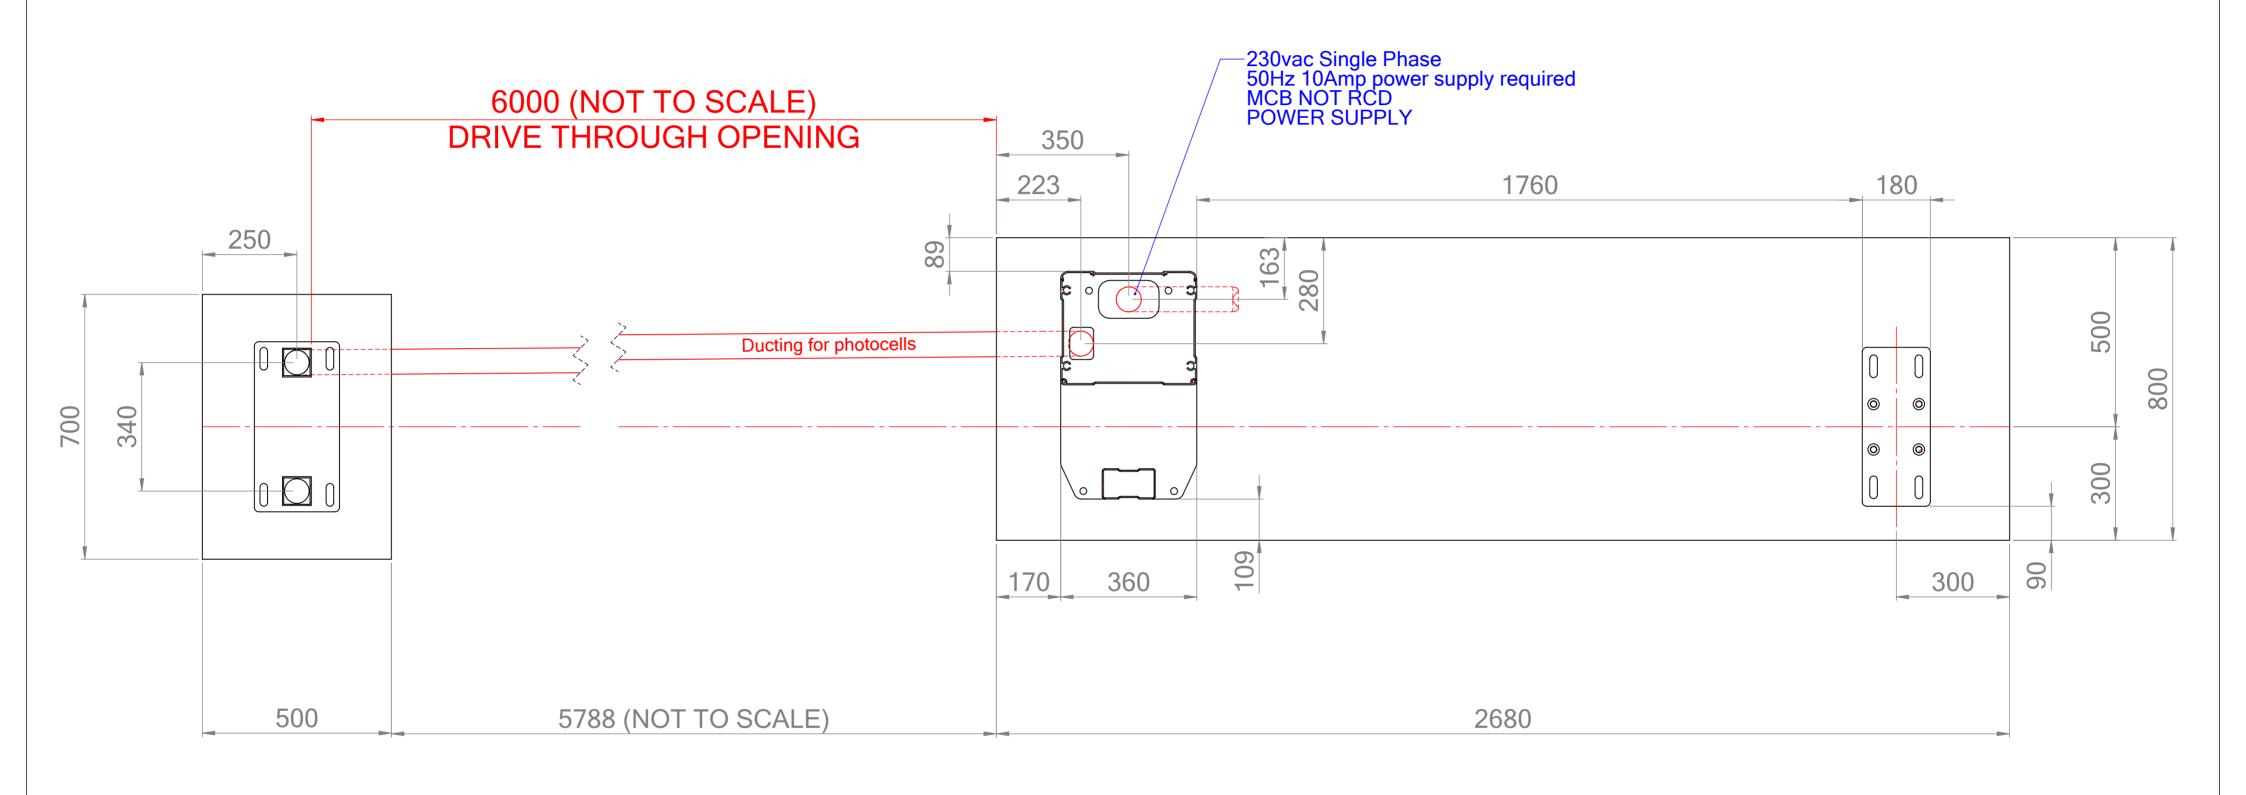

|        | DRAWN BY:  | TITLE:                                                    |             |                      | INFILL:                            |
|--------|------------|-----------------------------------------------------------|-------------|----------------------|------------------------------------|
|        | VGG        | AUTO CANTILEVER SLIDING GATE 6000mm Opening x 2400mm High |             |                      | VERICAL BAR                        |
|        | DATE:      |                                                           |             |                      | FINISH                             |
|        |            | DRAWING NUMBER:                                           | REVISION: A | SHEET NUMBER: 3 OF 4 | TBC                                |
| SCALE: |            |                                                           |             |                      | NOTE:                              |
|        | 1:30 AT A2 |                                                           |             | all dimensions in mm | Right-Handed (viewed from outsite) |