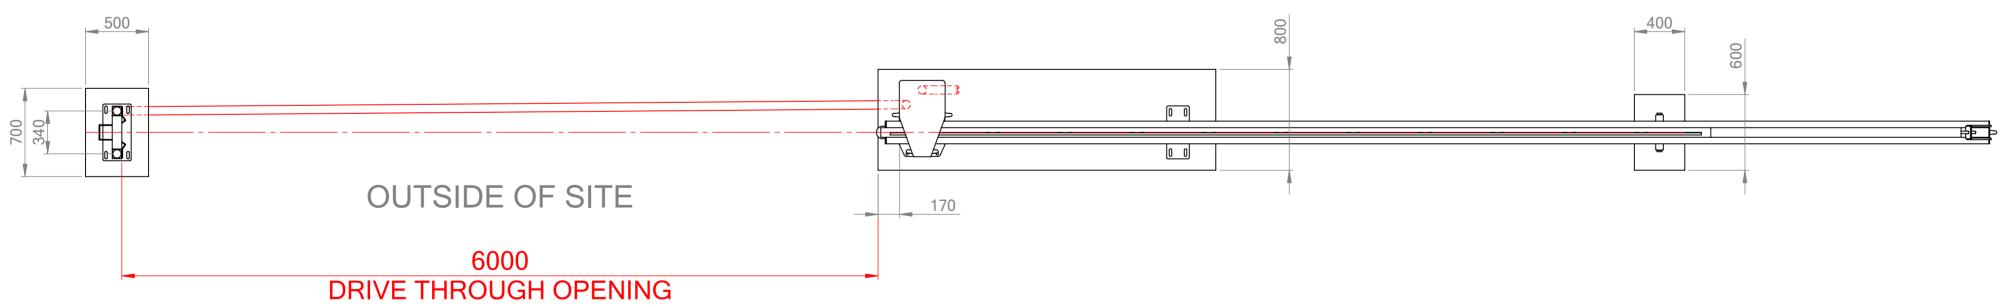

ALL ANCHOR BOLTS M16 x 160mm

| DRAWN BY:  | TITLE:                       |             |                      | INFILL:                            |
|------------|------------------------------|-------------|----------------------|------------------------------------|
| VGG        | AUTO CANTILEVER SLIDING GATE |             |                      | VERICAL BAR                        |
| DATE:      | 6000mm Opening x 2400mm High |             |                      | FINISH                             |
|            | DRAWING NUMBER:              | REVISION: A | SHEET NUMBER: 4 OF 4 | TBC                                |
| SCALE:     |                              |             |                      | NOTE:                              |
| 1:10 AT A2 |                              |             | all dimensions in mm | Right-Handed (viewed from outsite) |