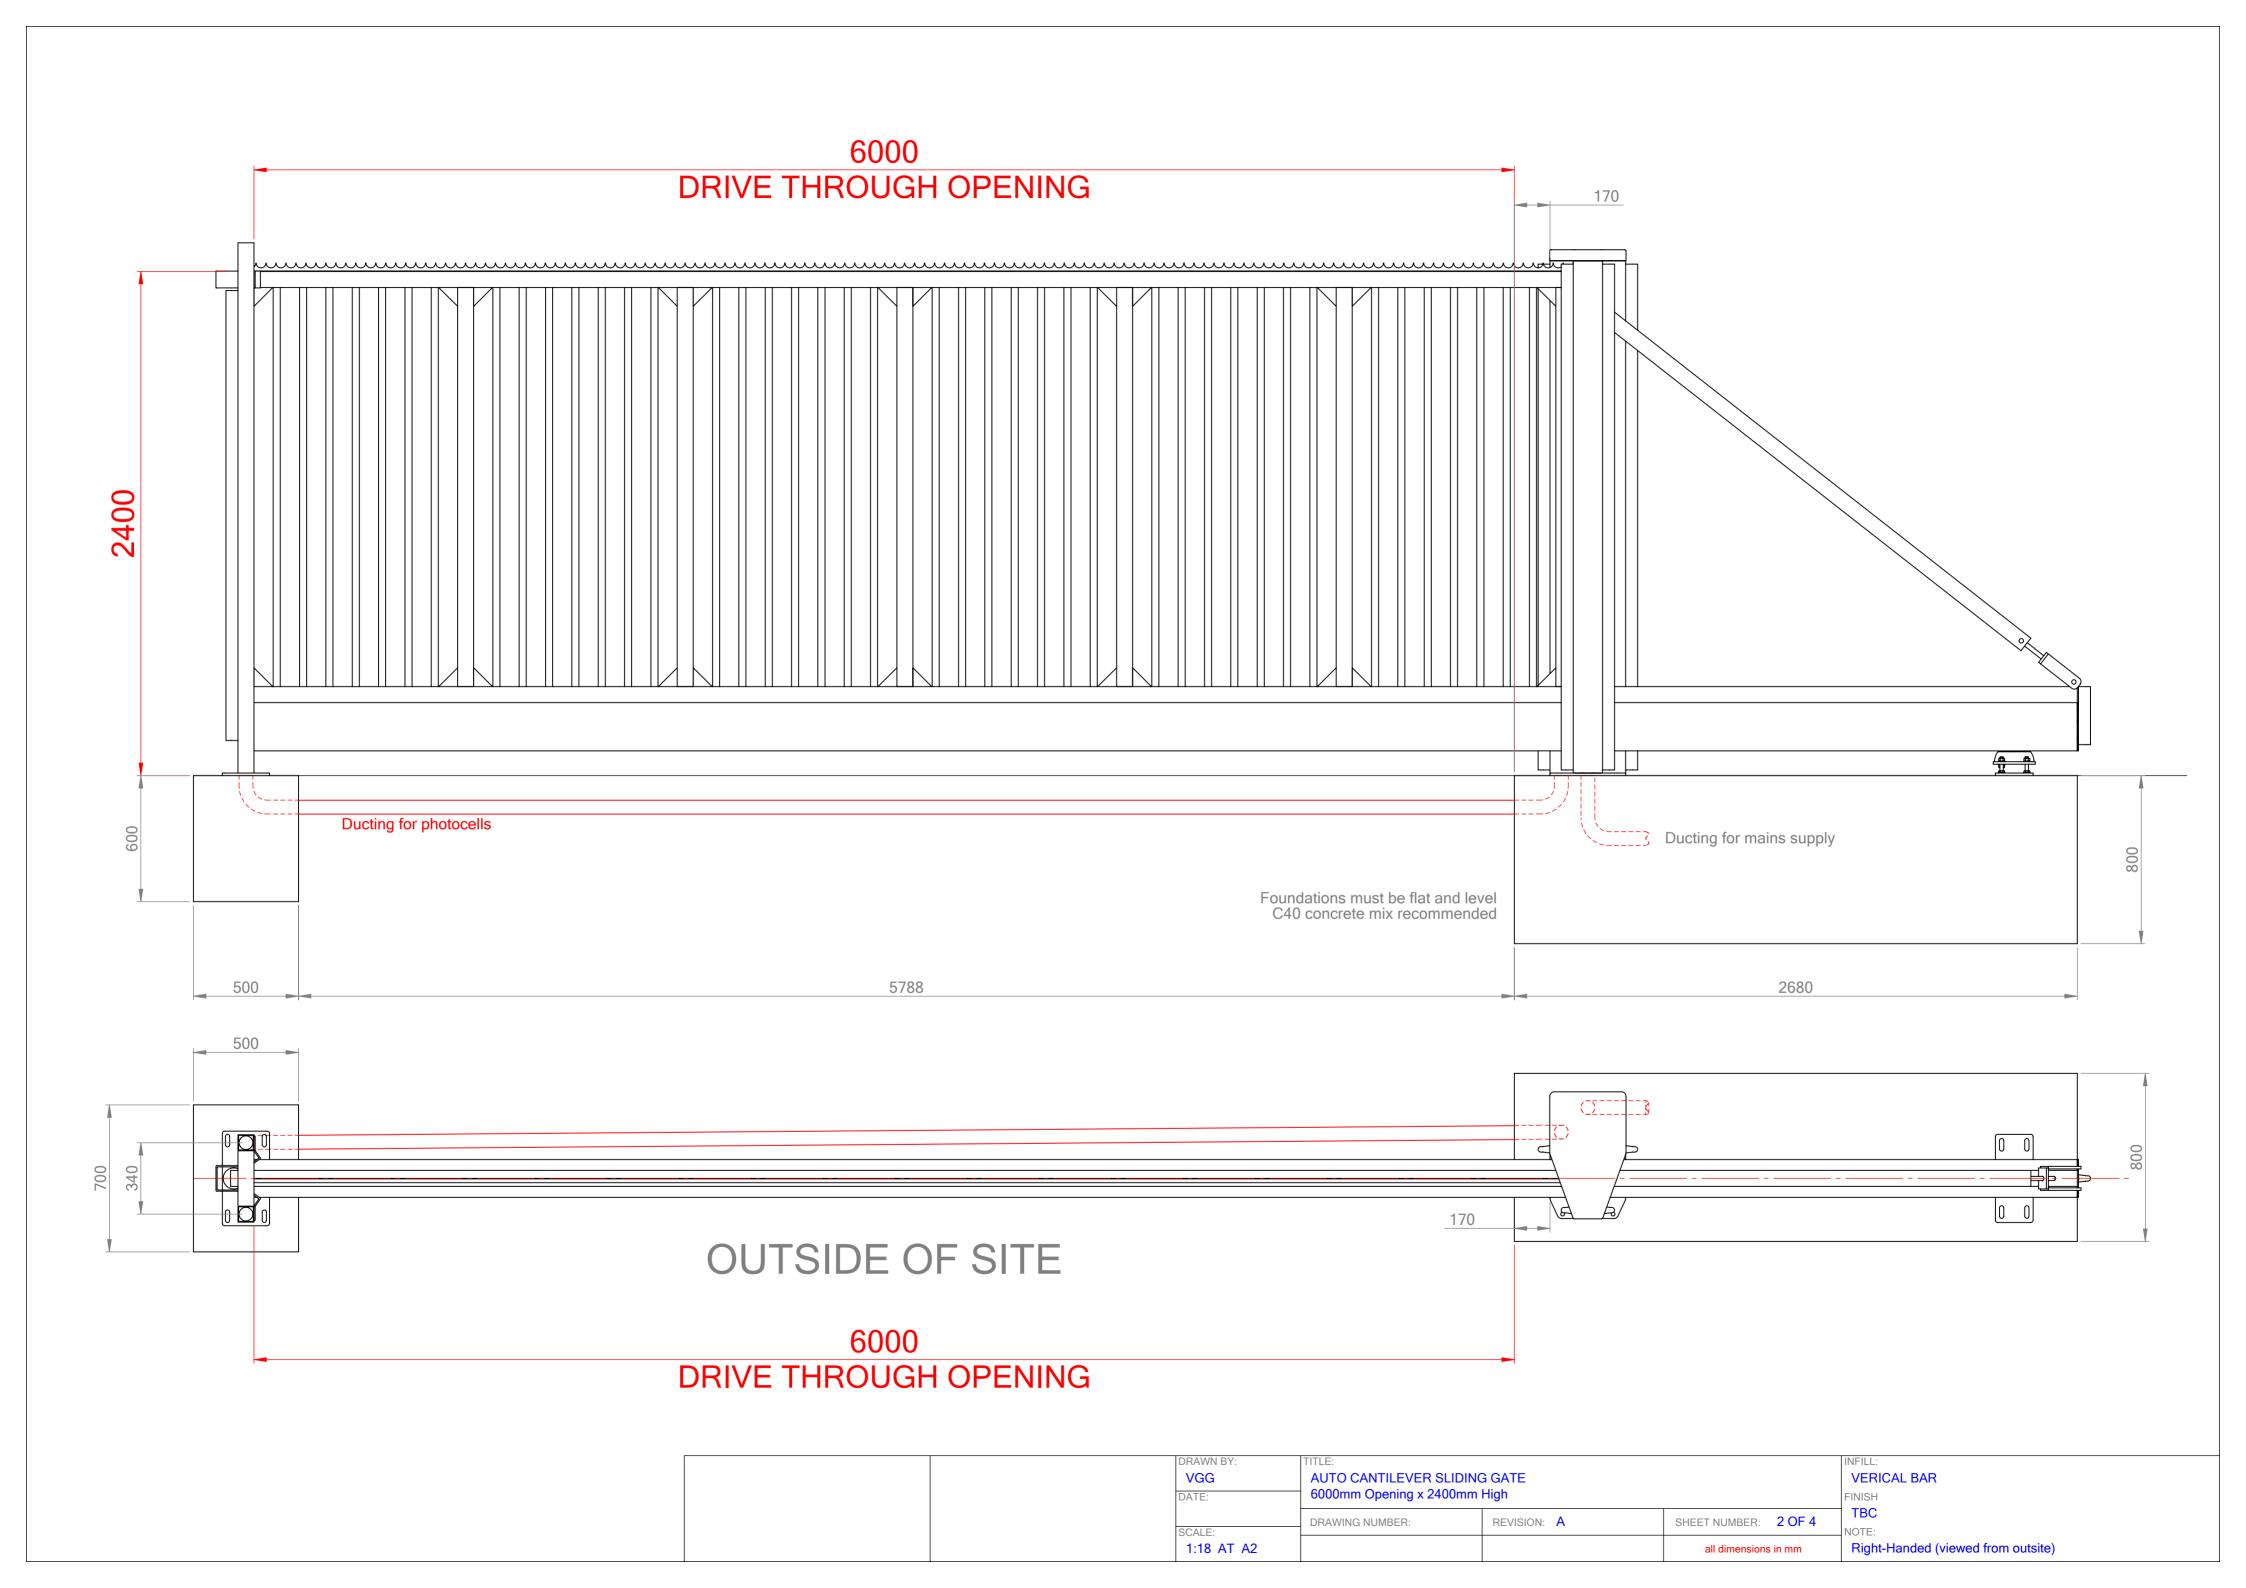

AUTO CANTILEVER SLIDING GATE 6000mm Opening x 2400mm High VERICAL BAR - Right-Handed

| VGG DATE:    | TITLE: AUTO CANTILEVER SLIDING GATE 6000mm Opening x 2400mm High |             |                      | INFILL: VERICAL BAR FINISH         |
|--------------|------------------------------------------------------------------|-------------|----------------------|------------------------------------|
| SCALE:       | DRAWING NUMBER:                                                  | REVISION: A | SHEET NUMBER: 1 OF 4 | TBC NOTE:                          |
| 1:17.5 AT A2 |                                                                  |             | all dimensions in mm | Right-Handed (viewed from outsite) |